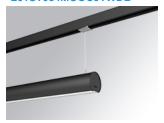

### **LAMPTUB 60 SUSPENDED TRACK**

### Description:

Lamptub 60 model from LAMP to be installed on a suspended rail. Made of recycled aluminium extrusion with circular section of 60mm and length of 840mm, an opal comfort diffuser made of a translucent polycarbonate diffuser and an optical film to achieve a controlled light distribution and low UGR<19. Model for MID-POWER LED, with TW colour temperature with CRI90. Built-in electronic DALI control gear. With IP20, IK07 degree of protection. Insulation class II. Group 0 photobiological safety. Lifetime: 72.000h L80 B10. Compatible with Lamp Nomadic system. Available finishes: White (RAL 9010), Black (RAL 9011), Wellbeing and BeSocial palette.

# Installation: Suspended