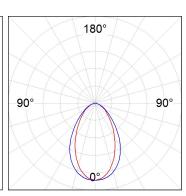

### **PHOTOMETRIC DATA:**

 $\label{eq:control_loss} L61ST084MOOC9TWDB $$\eta = 100\%$$ $$ \text{Imax} = 663 \text{ cd/klm}$$$ $$ \text{UTE: 1,00C}$$$ 

CIE: 66 90 99 100 100