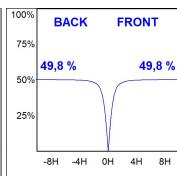

### **PHOTOMETRIC DATA:**

 $\label{eq:control_loss} L61ST084MOOC9TWDB $$\eta = 100\%$$ $$ \text{Imax} = 663 \text{ cd/klm}$$$ $$ \text{UTE: 1,00C}$$$ 

CIE: 66 90 99 100 100