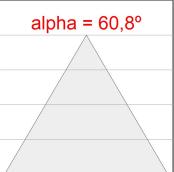

### **PHOTOMETRIC DATA:**

 $\label{eq:control_loss} L61ST084MOOC9TWDB $$\eta = 100\%$$ $$ \text{Imax} = 663 \text{ cd/klm}$$$ $$ \text{UTE: 1,00C}$$$ 

CIE: 66 90 99 100 100