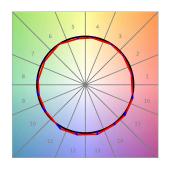

#### **TECHNICAL SPECIFICATIONS:**

Light output: 1.397 lm °K: TW Plum: 17,9W CRI: 90 Efficacy: 78 lm/w 3 MacAdam:

UGR: Power Supply: 220-240V 50/60Hz Type: MID POWER LED Gear: Adjustable DALI DT8

LED Lifetime: 50.000 L80 B10 (Ta=25°C)

### Light output tolerance +/- 10%

### **PHOTOMETRIC DATA:**

L61ST084MOOC9TWD4  $\eta$  = 100% Imax = 663 cd/klm UTE: 1,00C

CIE: 66 90 99 100 100