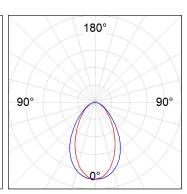

### **PHOTOMETRIC DATA:**

L61ST084MOOC9TWD4  $\eta$  = 100% Imax = 663 cd/klm UTE: 1,00C

CIE: 66 90 99 100 100