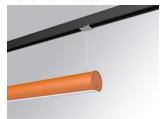

#### LAMPTUB 60 SUSPENDED TRACK

## Description:

Lamptub 60 model from LAMP to be installed on a suspended rail. Made of recycled aluminium extrusion with circular section of 60mm and length of 840mm, an opal comfort diffuser made of a translucent polycarbonate diffuser and an optical film to achieve a controlled light distribution and low UGR<19. Model for MID-POWER LED, with TW colour temperature with CRI90. Built-in electronic DALI control gear. With IP20, IK07 degree of protection. Insulation class II. Group 0 photobiological safety. Lifetime: 72.000h L80 B10. Compatible with Lamp Nomadic system. Available finishes: White (RAL 9010), Black (RAL 9011), Wellbeing and BeSocial palette.

Finish: Palette BE SOCIAL - 4 TEXTURED

847 x 67 x 80 mm Dimensions: Weight: 2.140 g

Installation: Suspended