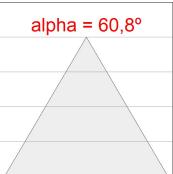

### **PHOTOMETRIC DATA:**

L61ST084MOOC9TWD4  $\eta$  = 100% Imax = 663 cd/klm UTE: 1,00C

CIE: 66 90 99 100 100