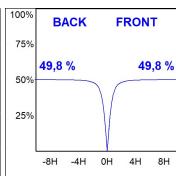

### **PHOTOMETRIC DATA:**

L61ST084MOOC9TWD4  $\eta$  = 100% Imax = 663 cd/klm UTE: 1,00C

CIE: 66 90 99 100 100