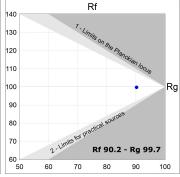

#### **TECHNICAL SPECIFICATIONS:**

Light output: 1.397 lm °K: TW Plum: 17,9W CRI: 90 Efficacy: 78 lm/w 3 MacAdam:

UGR: Power Supply: 220-240V 50/60Hz Type: MID POWER LED Gear: Adjustable DALI DT8

LED Lifetime: 50.000 L80 B10 (Ta=25°C)

### **PHOTOMETRIC DATA:**

L61ST084MOOC9TWD4  $\eta$  = 100% Imax = 663 cd/klm UTE: 1,00C

CIE: 66 90 99 100 100