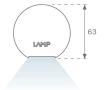

## **PHOTOMETRIC DATA:**

L61ST084MOOC9TWD3  $\eta$  = 100% Imax = 663 cd/klm UTE: 1,00C

CIE: 66 90 99 100 100