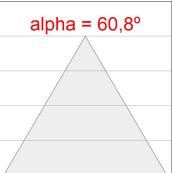

## **PHOTOMETRIC DATA:**

L61ST084MOOC9TWD3  $\eta$  = 100% Imax = 663 cd/klm UTE: 1,00C

CIE: 66 90 99 100 100