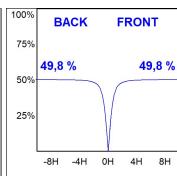

## **PHOTOMETRIC DATA:**

L61ST084MOOC9TWD3  $\eta$  = 100% Imax = 663 cd/klm UTE: 1,00C

CIE: 66 90 99 100 100