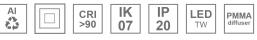

### Description:

Lamptub 60 model from LAMP to be installed on a suspended rail. Made of recycled aluminium extrusion with circular section of 60mm and length of 840mm, an opal comfort diffuser made of a translucent polycarbonate diffuser and an optical film to achieve a controlled light distribution and low UGR<19. Model for MID-POWER LED, with TW colour temperature with CRI90. Built-in electronic DALI control gear. With IP20, IK07 degree of protection. Insulation class II. Group 0 photobiological safety. Lifetime: 72.000h L80 B10. Compatible with Lamp Nomadic system. Available finishes: White (RAL 9010), Black (RAL 9011), Wellbeing and BeSocial palette.

### **TECHNICAL SPECIFICATIONS:**

Light output: 1.397 lm °K: TW Plum: 17,9W CRI: 90 Efficacy: 78 lm/w 3 MacAdam:

UGR: Power Supply: 220-240V 50/60Hz Type: MID POWER LED Gear: Adjustable DALI DT8

LED Lifetime: 50.000 L80 B10 (Ta=25°C)