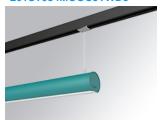

### Description:

Lamptub 60 model from LAMP to be installed on a suspended rail. Made of recycled aluminium extrusion with circular section of 60mm and length of 840mm, an opal comfort diffuser made of a translucent polycarbonate diffuser and an optical film to achieve a controlled light distribution and low UGR<19. Model for MID-POWER LED, with TW colour temperature with CRI90. Built-in electronic DALI control gear. With IP20, IK07 degree of protection. Insulation class II. Group 0 photobiological safety. Lifetime: 72.000h L80 B10. Compatible with Lamp Nomadic system. Available finishes: White (RAL 9010), Black (RAL 9011), Wellbeing and BeSocial palette.

Finish: Palette WELLBEING - 3 TEXTURED

847 x 67 x 80 mm Dimensions: Weight: 2.140 g

Installation: Suspended