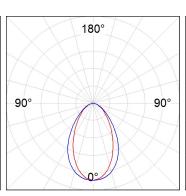

## **PHOTOMETRIC DATA:**

L61ST084MOOC9TWD3  $\eta$  = 100% Imax = 663 cd/klm UTE: 1,00C

CIE: 66 90 99 100 100