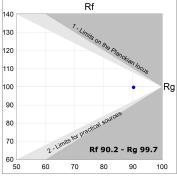

## **PHOTOMETRIC DATA:**

L61ST084MOOC9TWD3  $\eta$  = 100% Imax = 663 cd/klm UTE: 1,00C

CIE: 66 90 99 100 100