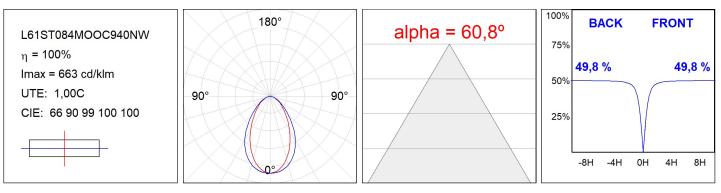

### L61ST084MOOC940NW

#### **TECHNICAL SPECIFICATIONS:**

| Light output: | 1.476 lm                 | °K :          | 4000             |
|---------------|--------------------------|---------------|------------------|
| Plum:         | 17,4W                    | CRI :         | 90               |
| Efficacy:     | 84,8 lm/w                | R9 :          | 70               |
| UGR:          | <19                      | MacAdam:      | 3                |
| Туре:         | MID POWER LED            | Power Supply: | 220-240V 50/60Hz |
| LED Lifetime: | 72.000 L80 B10 (Ta=25°C) | Gear:         | Electronic       |
| Power:        | 15.1W                    |               |                  |