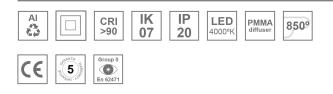

#### Description:

Lamptub 60 model from LAMP to be installed on a suspended rail. Made of recycled aluminium extrusion with circular section of 60mm and length of 840mm, an opal comfort diffuser made of a translucent polycarbonate diffuser and an optical film to achieve a controlled light distribution and low UGR<19. Model for MID-POWER LED, with colour temperature 4000K with CRI90. Built-in electronic ON/OFF control gear. With IP20, IK07 degree of protection. Insulation class II. Group 0 photobiological safety. Lifetime: 72.000h L80 B10. Compatible with Lamp Nomadic system. Available finishes: White (RAL 9010), Black (RAL 9011), Wellbeing and BeSocial palette.

#### **TECHNICAL SPECIFICATIONS:**

| Light output: | 1.476 lm                 | °K :          | 4000             |
|---------------|--------------------------|---------------|------------------|
| Plum:         | 17,4W                    | CRI :         | 90               |
| Efficacy:     | 84,8 lm/w                | R9 :          | 70               |
| UGR:          | <19                      | MacAdam:      | 3                |
| Туре:         | MID POWER LED            | Power Supply: | 220-240V 50/60Hz |
| LED Lifetime: | 72.000 L80 B10 (Ta=25°C) | Gear:         | Electronic       |
| Power:        | 15.1W                    |               |                  |