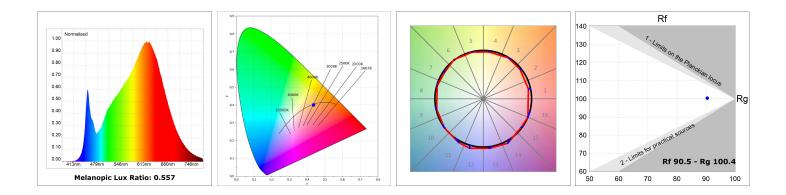

#### **TECHNICAL SPECIFICATIONS:**

| Light output: | 1.476 lm                 | °K :          | 4000             |
|---------------|--------------------------|---------------|------------------|
| Plum:         | 17,4W                    | CRI :         | 90               |
| Efficacy:     | 84,8 lm/w                | R9 :          | 70               |
| UGR:          | <19                      | MacAdam:      | 3                |
| Туре:         | MID POWER LED            | Power Supply: | 220-240V 50/60Hz |
| LED Lifetime: | 72.000 L80 B10 (Ta=25°C) | Gear:         | Electronic       |
| Power:        | 15.1W                    |               |                  |

### Light output tolerance +/- 10%