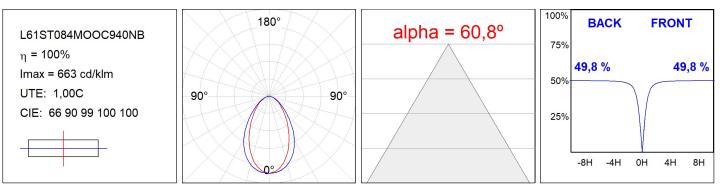

### **TECHNICAL SPECIFICATIONS:**

| Light output: | 1.476 lm                 | ⁰K :          | 4000             |
|---------------|--------------------------|---------------|------------------|
| Plum:         | 17,4W                    | CRI :         | 90               |
| Efficacy:     | 84,8 lm/w                | R9 :          | 70               |
| UGR:          | <19                      | MacAdam:      | 3                |
| Туре:         | MID POWER LED            | Power Supply: | 220-240V 50/60Hz |
| LED Lifetime: | 72.000 L80 B10 (Ta=25°C) | Gear:         | Electronic       |
| Power:        | 15.1W                    |               |                  |