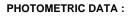

## L61ST084MOOC940NB

### **TECHNICAL SPECIFICATIONS:**

| Light output: | 1.476 lm                 | ⁰K :          | 4000             |
|---------------|--------------------------|---------------|------------------|
| Plum:         | 17,4W                    | CRI :         | 90               |
| Efficacy:     | 84,8 lm/w                | R9 :          | 70               |
| UGR:          | <19                      | MacAdam:      | 3                |
| Туре:         | MID POWER LED            | Power Supply: | 220-240V 50/60Hz |
| LED Lifetime: | 72.000 L80 B10 (Ta=25°C) | Gear:         | Electronic       |
| Power:        | 15.1W                    |               |                  |