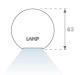

Finish: Matte white RAL 9010

Dimensions: 847 x 67 x 80 mm Weight: 2.110 g

Installation: 3-Circuit track

### **TECHNICAL SPECIFICATIONS:**

Light output: 1.476 lm °K: 4000 Plum: 17,4W CRI: 90 Efficacy: 84,8 lm/w 70 R9: UGR: MacAdam: 3

Type: MID POWER LED Power Supply: 220-240V 50/60Hz LED Lifetime: 72.000 L80 B10 (Ta=25°C) Gear: Adjustable DALI

### **PHOTOMETRIC DATA:**

L61ST084MOOC940NW  $\eta$  = 100% Imax = 663 cd/klm UTE: 1,00C

CIE: 66 90 99 100 100