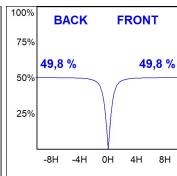

### **TECHNICAL SPECIFICATIONS:**

Light output: 1.476 lm °K: 4000 Plum: 17,4W CRI: 90 Efficacy: 84,8 lm/w 70 R9: UGR: MacAdam: 3

Type: MID POWER LED Power Supply: 220-240V 50/60Hz LED Lifetime: 72.000 L80 B10 (Ta=25°C) Gear: Adjustable DALI