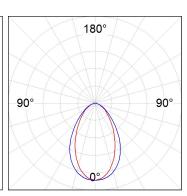

### **PHOTOMETRIC DATA:**

L61ST084MOOC940NW  $\eta$  = 100% Imax = 663 cd/klm UTE: 1,00C

CIE: 66 90 99 100 100