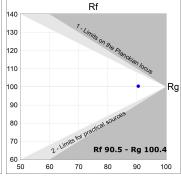

### **TECHNICAL SPECIFICATIONS:**

Light output: 1.476 lm °K: 4000 Plum: 17,4W CRI: 90 Efficacy: 84,8 lm/w 70 R9: UGR: MacAdam: 3

Type: MID POWER LED Power Supply: 220-240V 50/60Hz LED Lifetime: 72.000 L80 B10 (Ta=25°C) Gear: Adjustable DALI