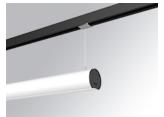

### LAMPTUB 60 SUSPENDED TRACK

### L61ST084MOOC940DW

# LTUB60 SUT 840 2600 NW COMF DALI WH

## Description:

Lamptub 60 model from LAMP to be installed on a suspended rail. Made of recycled aluminium extrusion with circular section of 60mm and length of 840mm, an opal comfort diffuser made of a translucent polycarbonate diffuser and an optical film to achieve a controlled light distribution and low UGR<19. Model for MID-POWER LED, with colour temperature 4000K with CRI90. Built-in electronic DALI control gear. With IP20, IK07 degree of protection. Insulation class II. Group 0 photobiological safety. Lifetime: 72.000h L80 B10. Compatible with Lamp Nomadic system. Available finishes: White (RAL 9010), Black (RAL 9011), Wellbeing and BeSocial palette.

Finish: Matte white RAL 9010

Dimensions: 847 x 67 x 80 mm Weight: 2.110 g

Installation: 3-Circuit track