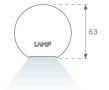

## **PHOTOMETRIC DATA:**

L61ST084MOOC940N4  $\eta$  = 100% Imax = 663 cd/klm UTE: 1,00C