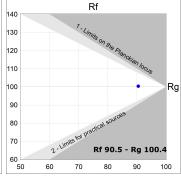

## **PHOTOMETRIC DATA:**

L61ST084MOOC940N4  $\eta$  = 100% Imax = 663 cd/klm UTE: 1,00C