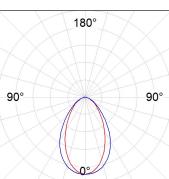

## **PHOTOMETRIC DATA:**

L61ST084MOOC940N4  $\eta$  = 100% Imax = 663 cd/klm UTE: 1,00C