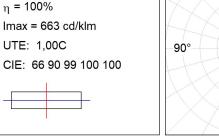

## **PHOTOMETRIC DATA:**

L61ST084MOOC940N4  $\eta$  = 100% Imax = 663 cd/klm UTE: 1,00C