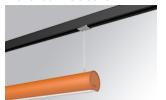

## Description:

Lamptub 60 model from LAMP to be installed on a suspended rail. Made of recycled aluminium extrusion with circular section of 60mm and length of 840mm, an opal comfort diffuser made of a translucent polycarbonate diffuser and an optical film to achieve a controlled light distribution and low UGR<19. Model for MID-POWER LED, with colour temperature 4000K with CRI90. Built-in electronic DALI control gear. With IP20, IK07 degree of protection. Insulation class II. Group 0 photobiological safety. Lifetime: 72.000h L80 B10. Compatible with Lamp Nomadic system. Available finishes: White (RAL 9010), Black (RAL 9011), Wellbeing and BeSocial palette.

Finish: Palette BE SOCIAL - 4 TEXTURED

847 x 67 x 80 mm Dimensions: Weight: 2.110 g

Installation: 3-Circuit track