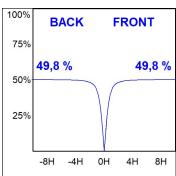

## **PHOTOMETRIC DATA:**

L61ST084MOOC940N4  $\eta$  = 100% Imax = 663 cd/klm UTE: 1,00C