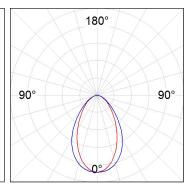

## **PHOTOMETRIC DATA:**

L61ST084MOOC940N3  $\eta$  = 100% Imax = 663 cd/klm UTE: 1,00C CIE: 66 90 99 100 100