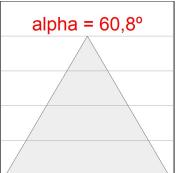

## **PHOTOMETRIC DATA:**

L61ST084MOOC940N3  $\eta$  = 100% Imax = 663 cd/klm UTE: 1,00C CIE: 66 90 99 100 100