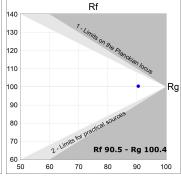

## **TECHNICAL SPECIFICATIONS:**

Light output: 1.476 lm °K: 4000 Plum: 17,4W CRI: 90 Efficacy: 84,8 lm/w 70 R9: UGR: MacAdam: 3

Type: MID POWER LED Power Supply: 220-240V 50/60Hz LED Lifetime: 72.000 L80 B10 (Ta=25°C) Gear: Adjustable DALI