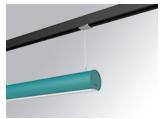

## LAMPTUB 60 SUSPENDED TRACK

## L61ST084MOOC940D3

# LTUB60 SUT 840 2600 NW COMF DALI WE

## Description:

Lamptub 60 model from LAMP to be installed on a suspended rail. Made of recycled aluminium extrusion with circular section of 60mm and length of 840mm, an opal comfort diffuser made of a translucent polycarbonate diffuser and an optical film to achieve a controlled light distribution and low UGR<19. Model for MID-POWER LED, with colour temperature 4000K with CRI90. Built-in electronic DALI control gear. With IP20, IK07 degree of protection. Insulation class II. Group 0 photobiological safety. Lifetime: 72.000h L80 B10. Compatible with Lamp Nomadic system. Available finishes: White (RAL 9010), Black (RAL 9011), Wellbeing and BeSocial palette.

Finish: Palette WELLBEING - 3 TEXTURED

847 x 67 x 80 mm Dimensions: Weight: 2.110 g

Installation: 3-Circuit track