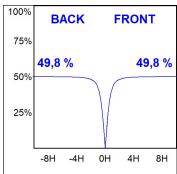

## **TECHNICAL SPECIFICATIONS:**

Light output: 1.476 lm °K: 4000 Plum: 17,4W CRI: 90 Efficacy: 84,8 lm/w 70 R9: UGR: MacAdam: 3

Type: MID POWER LED Power Supply: 220-240V 50/60Hz LED Lifetime: 72.000 L80 B10 (Ta=25°C) Gear: Adjustable DALI