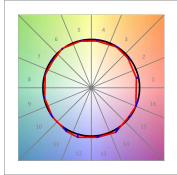

## **PHOTOMETRIC DATA:**

L61ST084MOOC930NW  $\eta$  = 100% Imax = 663 cd/klm UTE: 1,00C

CIE: 66 90 99 100 100