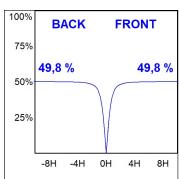

## **PHOTOMETRIC DATA:**

L61ST084MOOC930NW  $\eta$  = 100% Imax = 663 cd/klm UTE: 1,00C

CIE: 66 90 99 100 100