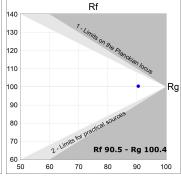

## **TECHNICAL SPECIFICATIONS:**

Light output: 1.430 lm °K: 3000 Plum: 17,4W CRI: 90 Efficacy: 82,2 lm/w 64 R9: UGR: MacAdam: 3

Type: MID POWER LED Power Supply: 220-240V 50/60Hz

LED Lifetime: 72.000 L80 B10 (Ta=25°C) Gear: Electronic