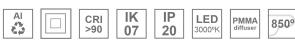

## Description:

Lamptub 60 model from LAMP to be installed on a suspended rail. Made of recycled aluminium extrusion with circular section of 60mm and length of 840mm, an opal comfort diffuser made of a translucent polycarbonate diffuser and an optical film to achieve a controlled light distribution and low UGR<19. Model for MID-POWER LED, with colour temperature 3000K with CRI90. Built-in electronic ON/OFF control gear. With IP20, IK07 degree of protection. Insulation class II. Group 0 photobiological safety. Lifetime: 72.000h L80 B10. Compatible with Lamp Nomadic system. Available finishes: White (RAL 9010), Black (RAL 9011), Wellbeing and BeSocial palette.

## **TECHNICAL SPECIFICATIONS:**

Light output: 1.430 lm °K: 3000 Plum: 17,4W CRI: 90 Efficacy: 82,2 lm/w 64 R9: UGR: MacAdam: 3

Type: MID POWER LED Power Supply: 220-240V 50/60Hz

LED Lifetime: 72.000 L80 B10 (Ta=25°C) Gear: Electronic