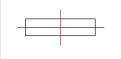

## **PHOTOMETRIC DATA:**

L61ST084MOOC930NW  $\eta$  = 100% Imax = 663 cd/klm UTE: 1,00C

CIE: 66 90 99 100 100