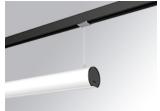

## Description:

Lamptub 60 model from LAMP to be installed on a suspended rail. Made of recycled aluminium extrusion with circular section of 60mm and length of 840mm, an opal comfort diffuser made of a translucent polycarbonate diffuser and an optical film to achieve a controlled light distribution and low UGR<19. Model for MID-POWER LED, with colour temperature 3000K with CRI90. Built-in electronic ON/OFF control gear. With IP20, IK07 degree of protection. Insulation class II. Group 0 photobiological safety. Lifetime: 72.000h L80 B10. Compatible with Lamp Nomadic system. Available finishes: White (RAL 9010), Black (RAL 9011), Wellbeing and BeSocial palette.

# Installation: 3-Circuit track