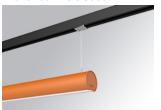

#### **LAMPTUB 60 SUSPENDED TRACK**

#### Description:

Lamptub 60 model from LAMP to be installed on a suspended rail. Made of recycled aluminium extrusion with circular section of 60mm and length of 840mm, an opal comfort diffuser made of a translucent polycarbonate diffuser and an optical film to achieve a controlled light distribution and low UGR<19. Model for MID-POWER LED, with colour temperature 3000K with CRI90. Built-in electronic ON/OFF control gear. With IP20, IK07 degree of protection. Insulation class II. Group 0 photobiological safety. Lifetime: 72.000h L80 B10. Compatible with Lamp Nomadic system. Available finishes: White (RAL 9010), Black (RAL 9011), Wellbeing and BeSocial palette.

Finish: Palette BE SOCIAL - 4 TEXTURED

**Dimensions:** 847 x 67 x 80 mm **Weight:** 2.110 g

Installation: 3-Circuit track