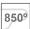

#### **TECHNICAL SPECIFICATIONS:**

 Light output:
 1.430 lm
 °K:
 3000

 Plum:
 17,4W
 CRI:
 90

 Efficacy:
 82,2 lm/w
 R9:
 64

 UGR:
 <19</td>
 MacAdam:
 3

Type: MID POWER LED Power Supply: 220-240V 50/60Hz

LED Lifetime: 72.000 L80 B10 (Ta=25°C) Gear: Electronic

Power: 15.1W