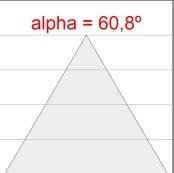

#### **TECHNICAL SPECIFICATIONS:**

 Light output:
 1.430 lm
 °K:
 3000

 Plum:
 17,4W
 CRI:
 90

 Efficacy:
 82,2 lm/w
 R9:
 64

 UGR:
 <19</td>
 MacAdam:
 3

Type: MID POWER LED Power Supply: 220-240V 50/60Hz