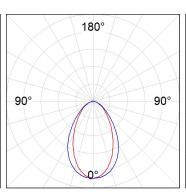

#### **PHOTOMETRIC DATA:**

L61ST084MOOC930N4  $\eta$  = 100% Imax = 663 cd/klm UTE: 1,00C

CIE: 66 90 99 100 100