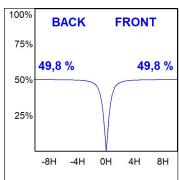

#### **PHOTOMETRIC DATA:**

L61ST084MOOC930N4  $\eta$  = 100% Imax = 663 cd/klm UTE: 1,00C

CIE: 66 90 99 100 100