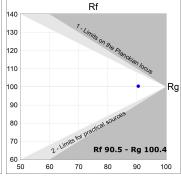

#### **PHOTOMETRIC DATA:**

L61ST084MOOC930N4  $\eta$  = 100% Imax = 663 cd/klm UTE: 1,00C

CIE: 66 90 99 100 100