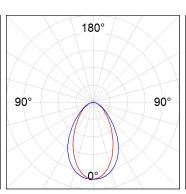

#### **PHOTOMETRIC DATA:**

L61ST084MOOC930N3  $\eta$  = 100% Imax = 663 cd/klm UTE: 1,00C