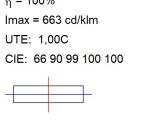

#### **PHOTOMETRIC DATA:**

L61ST084MOOC930N3  $\eta$  = 100% Imax = 663 cd/klm UTE: 1,00C