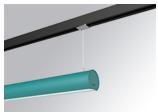

#### LAMPTUB 60 SUSPENDED TRACK

#### L61ST084MOOC930N3

#### Description:

Lamptub 60 model from LAMP to be installed on a suspended rail. Made of recycled aluminium extrusion with circular section of 60mm and length of 840mm, an opal comfort diffuser made of a translucent polycarbonate diffuser and an optical film to achieve a controlled light distribution and low UGR<19. Model for MID-POWER LED, with colour temperature 3000K with CRI90. Built-in electronic ON/OFF control gear. With IP20, IK07 degree of protection. Insulation class II. Group 0 photobiological safety. Lifetime: 72.000h L80 B10. Compatible with Lamp Nomadic system. Available finishes: White (RAL 9010), Black (RAL 9011), Wellbeing and BeSocial palette.

Finish: Palette WELLBEING - 3 TEXTURED

847 x 67 x 80 mm Dimensions: Weight: 2.110 g

Installation: 3-Circuit track