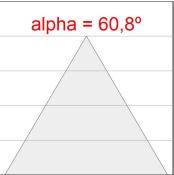

#### **PHOTOMETRIC DATA:**

L61ST084MOOC930N3  $\eta$  = 100% Imax = 663 cd/klm UTE: 1,00C