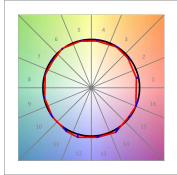

#### **TECHNICAL SPECIFICATIONS:**

Light output: 1.430 lm °K: 3000 Plum: 17,4W CRI: 90 Efficacy: 82,2 lm/w 64 R9: UGR: MacAdam: 3

Type: MID POWER LED Power Supply: 220-240V 50/60Hz

LED Lifetime: 72.000 L80 B10 (Ta=25°C) Gear: Electronic