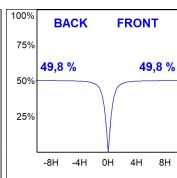

#### **PHOTOMETRIC DATA:**

L61ST084MOOC930N3  $\eta$  = 100% Imax = 663 cd/klm UTE: 1,00C