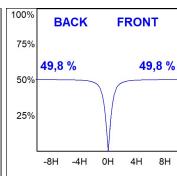

# **PHOTOMETRIC DATA:**

L61ST084MOOC930NW  $\eta$  = 100% Imax = 663 cd/klm UTE: 1,00C

CIE: 66 90 99 100 100