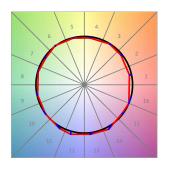

# **PHOTOMETRIC DATA:**

L61ST084MOOC930NW  $\eta$  = 100% Imax = 663 cd/klm UTE: 1,00C

CIE: 66 90 99 100 100