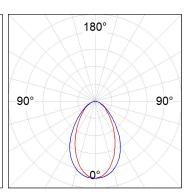

# **PHOTOMETRIC DATA:**

L61ST084MOOC930NW  $\eta$  = 100% Imax = 663 cd/klm UTE: 1,00C

CIE: 66 90 99 100 100