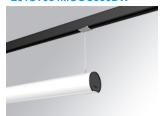

## **LAMPTUB 60 SUSPENDED TRACK**

## L61ST084MOOC930DW

## LTUB60 SUT 840 2500 WW COMF DALI WH

Finish: Matte white RAL 9010

Dimensions: 847 x 67 x 80 mm Weight: 2.110 g

Installation: 3-Circuit track