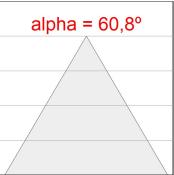

# **PHOTOMETRIC DATA:**

L61ST084MOOC930NW  $\eta$  = 100% Imax = 663 cd/klm UTE: 1,00C

CIE: 66 90 99 100 100