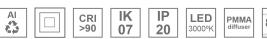

## Description:

Lamptub 60 model from LAMP to be installed on a suspended rail. Made of recycled aluminium extrusion with circular section of 60mm and length of 840mm, an opal comfort diffuser made of a translucent polycarbonate diffuser and an optical film to achieve a controlled light distribution and low UGR<19. Model for MID-POWER LED, with colour temperature 3000K with CRI90. Built-in electronic DALI control gear. With IP20, IK07 degree of protection. Insulation class II. Group 0 photobiological safety. Lifetime: 72.000h L80 B10. Compatible with Lamp Nomadic system. Available finishes: White (RAL 9010), Black (RAL 9011), Wellbeing and BeSocial palette.

## **TECHNICAL SPECIFICATIONS:**

Light output: 1.430 lm °K: 3000 Plum: 17,4W CRI: 90 Efficacy: 82,2 lm/w 64 R9: UGR: MacAdam: 3

Type: MID POWER LED Power Supply: 220-240V 50/60Hz LED Lifetime: 72.000 L80 B10 (Ta=25°C) Gear: Adjustable DALI