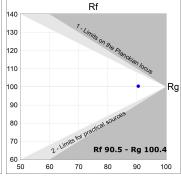

## **TECHNICAL SPECIFICATIONS:**

Light output: 1.430 lm °K: 3000 Plum: 17,4W CRI: 90 Efficacy: 82,2 lm/w 64 R9: UGR: MacAdam: 3

Type: MID POWER LED Power Supply: 220-240V 50/60Hz LED Lifetime: 72.000 L80 B10 (Ta=25°C) Gear: Adjustable DALI