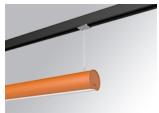

## LAMPTUB 60 SUSPENDED TRACK

## Description:

Lamptub 60 model from LAMP to be installed on a suspended rail. Made of recycled aluminium extrusion with circular section of 60mm and length of 840mm, an opal comfort diffuser made of a translucent polycarbonate diffuser and an optical film to achieve a controlled light distribution and low UGR<19. Model for MID-POWER LED, with colour temperature 3000K with CRI90. Built-in electronic DALI control gear. With IP20, IK07 degree of protection. Insulation class II. Group 0 photobiological safety. Lifetime: 72.000h L80 B10. Compatible with Lamp Nomadic system. Available finishes: White (RAL 9010), Black (RAL 9011), Wellbeing and BeSocial palette.

Finish: Palette BE SOCIAL - 4 TEXTURED

847 x 67 x 80 mm Dimensions: Weight: 2.110 g

Installation: 3-Circuit track