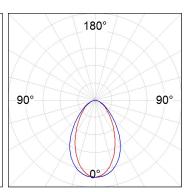

## **PHOTOMETRIC DATA:**

L61ST084MOOC930N4  $\eta$  = 100% lmax = 663 cd/klm lmax = 1,00C lmax = 669 99 100 100