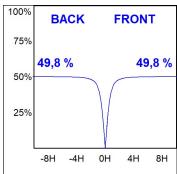

## **PHOTOMETRIC DATA:**

L61ST084MOOC930N4  $\eta$  = 100% lmax = 663 cd/klm lmax = 1,00C lmax = 669 99 100 100