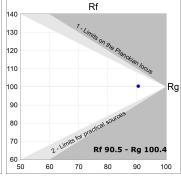

## **PHOTOMETRIC DATA:**

L61ST084MOOC930N4  $\eta$  = 100% lmax = 663 cd/klm lmax = 1,00C lmax = 669 99 100 100