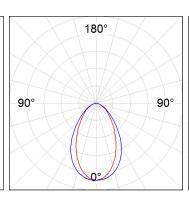

## **PHOTOMETRIC DATA:**

 $\label{eq:control_loss} \text{L61ST084MOOC927NW} \\ \eta = 100\% \\ \text{Imax} = 663 \text{ cd/klm} \\ \text{UTE: 1,00C}$ 

CIE: 66 90 99 100 100