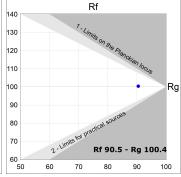

## **TECHNICAL SPECIFICATIONS:**

Light output: 1.359 lm °K: 2700 Plum: 17,4W CRI: 90 Efficacy: 78,1 lm/w R9: 57 UGR: MacAdam: 3

Type: MID POWER LED Power Supply: 220-240V 50/60Hz

LED Lifetime: 72.000 L80 B10 (Ta=25°C) Gear: Electronic