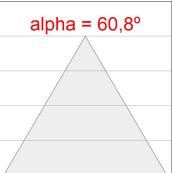

## **PHOTOMETRIC DATA:**

 $\label{eq:control_loss} \text{L61ST084MOOC927NW} \\ \eta = 100\% \\ \text{Imax} = 663 \text{ cd/klm} \\ \text{UTE: 1,00C}$ 

CIE: 66 90 99 100 100