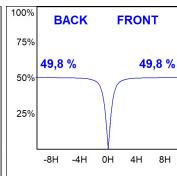

## **PHOTOMETRIC DATA:**

 $\label{eq:control_loss} \text{L61ST084MOOC927NW} \\ \eta = 100\% \\ \text{Imax} = 663 \text{ cd/klm} \\ \text{UTE: 1,00C}$ 

CIE: 66 90 99 100 100