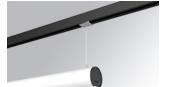

## Description:

Lamptub 60 model from LAMP to be installed on a suspended rail. Made of recycled aluminium extrusion with circular section of 60mm and length of 840mm, an opal comfort diffuser made of a translucent polycarbonate diffuser and an optical film to achieve a controlled light distribution and low UGR<19. Model for MID-POWER LED, with colour temperature 2700K with CRI90. Built-in electronic ON/OFF control gear. With IP20, IK07 degree of protection. Insulation class II. Group 0 photobiological safety. Lifetime: 72.000h L80 B10. Compatible with Lamp Nomadic system. Available finishes: White (RAL 9010), Black (RAL 9011), Wellbeing and BeSocial palette.

Finish: Matte white RAL 9010 Dimensions: 847 x 67 x 80 mm

Weight: 2.110 g

Installation: 3-Circuit track