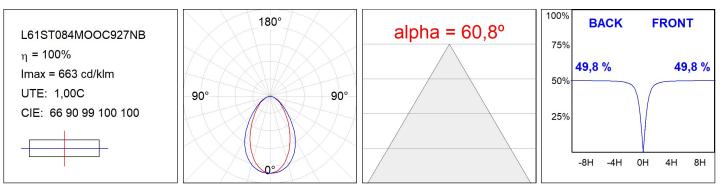

# L61ST084MOOC927NB

#### **TECHNICAL SPECIFICATIONS:**

| Light output: | 1.359 lm                 | ⁰К:           | 2700             |
|---------------|--------------------------|---------------|------------------|
| Plum:         | 17,4W                    | CRI :         | 90               |
| Efficacy:     | 78,1 lm/w                | R9 :          | 57               |
| UGR:          | <19                      | MacAdam:      | 3                |
| Туре:         | MID POWER LED            | Power Supply: | 220-240V 50/60Hz |
| LED Lifetime: | 72.000 L80 B10 (Ta=25°C) | Gear:         | Electronic       |
| Power:        | 15.1W                    |               |                  |