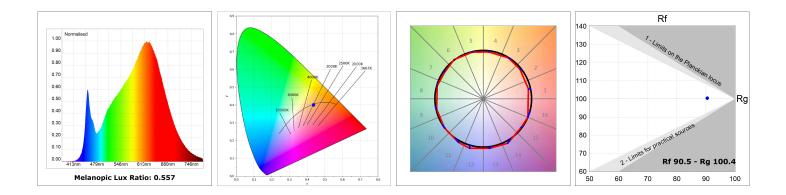

#### **TECHNICAL SPECIFICATIONS:**

| Light output: | 1.359 lm                 | ⁰К:           | 2700             |
|---------------|--------------------------|---------------|------------------|
| Plum:         | 17,4W                    | CRI :         | 90               |
| Efficacy:     | 78,1 lm/w                | R9 :          | 57               |
| UGR:          | <19                      | MacAdam:      | 3                |
| Туре:         | MID POWER LED            | Power Supply: | 220-240V 50/60Hz |
| LED Lifetime: | 72.000 L80 B10 (Ta=25°C) | Gear:         | Electronic       |
| Power:        | 15.1W                    |               |                  |

### Light output tolerance +/- 10%