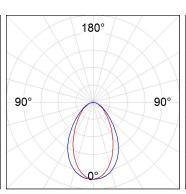

#### **PHOTOMETRIC DATA:**

L61ST084MOOC927N4  $\eta$  = 100% Imax = 663 cd/klm UTE: 1,00C