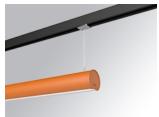

#### LAMPTUB 60 SUSPENDED TRACK

# **LTUB60 SUT 840 2400 VWW COMF BS** Description:

Lamptub 60 model from LAMP to be installed on a suspended rail. Made of recycled aluminium extrusion with circular section of 60mm and length of 840mm, an opal comfort diffuser made of a translucent polycarbonate diffuser and an optical film to achieve a controlled light distribution and low UGR<19. Model for MID-POWER LED, with colour temperature 2700K with CRI90. Built-in electronic ON/OFF control gear. With IP20, IK07 degree of protection. Insulation class II. Group 0 photobiological safety. Lifetime: 72.000h L80 B10. Compatible with Lamp Nomadic system. Available finishes: White (RAL 9010), Black (RAL 9011), Wellbeing and BeSocial palette.

Finish: Palette BE SOCIAL - 4 TEXTURED

847 x 67 x 80 mm Dimensions: Weight: 2.110 g

Installation: 3-Circuit track