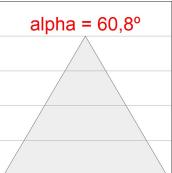

#### **PHOTOMETRIC DATA:**

L61ST084MOOC927N4  $\eta$  = 100% Imax = 663 cd/klm UTE: 1,00C