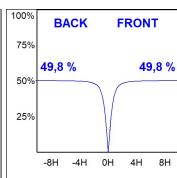

#### **PHOTOMETRIC DATA:**

L61ST084MOOC927N4  $\eta$  = 100% Imax = 663 cd/klm UTE: 1,00C