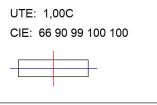

#### **PHOTOMETRIC DATA:**

L61ST084MOOC927N4  $\eta$  = 100% Imax = 663 cd/klm UTE: 1,00C