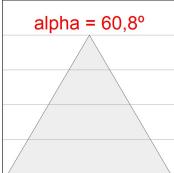

### **PHOTOMETRIC DATA:**

L61ST084MOOC927NW  $\eta$  = 100% Imax = 663 cd/klm UTE: 1,00C

CIE: 66 90 99 100 100