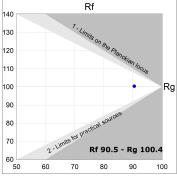

### **PHOTOMETRIC DATA:**

L61ST084MOOC927NW  $\eta$  = 100% Imax = 663 cd/klm UTE: 1,00C

CIE: 66 90 99 100 100