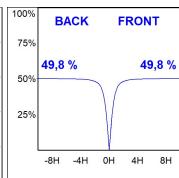

### **PHOTOMETRIC DATA:**

L61ST084MOOC927NW  $\eta$  = 100% Imax = 663 cd/klm UTE: 1,00C

CIE: 66 90 99 100 100