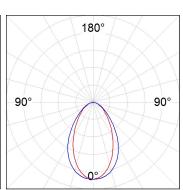

### **PHOTOMETRIC DATA:**

L61ST084MOOC927NW  $\eta$  = 100% Imax = 663 cd/klm UTE: 1,00C

CIE: 66 90 99 100 100