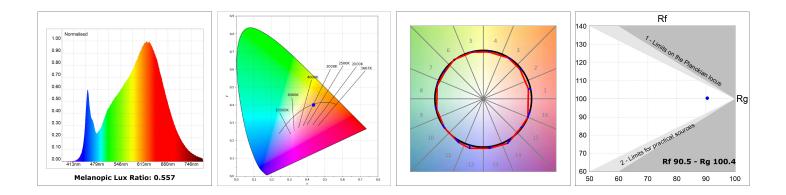

#### **TECHNICAL SPECIFICATIONS:**

| Light output: | 1.359 lm                 | ⁰K :          | 2700             |
|---------------|--------------------------|---------------|------------------|
| Plum:         | 17,4W                    | CRI :         | 90               |
| Efficacy:     | 78,1 lm/w                | R9 :          | 57               |
| UGR:          | <19                      | MacAdam:      | 3                |
| Туре:         | MID POWER LED            | Power Supply: | 220-240V 50/60Hz |
| LED Lifetime: | 72.000 L80 B10 (Ta=25°C) | Gear:         | Adjustable DALI  |
| Power:        | 15.1W                    |               |                  |