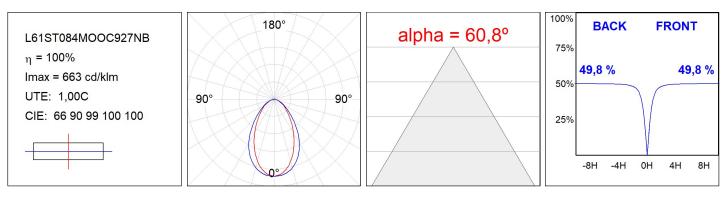

#### **TECHNICAL SPECIFICATIONS:**

| Light output: | 1.359 lm                 | ⁰K :          | 2700             |
|---------------|--------------------------|---------------|------------------|
| Plum:         | 17,4W                    | CRI :         | 90               |
| Efficacy:     | 78,1 lm/w                | R9 :          | 57               |
| UGR:          | <19                      | MacAdam:      | 3                |
| Туре:         | MID POWER LED            | Power Supply: | 220-240V 50/60Hz |
| LED Lifetime: | 72.000 L80 B10 (Ta=25°C) | Gear:         | Adjustable DALI  |
| Power:        | 15.1W                    |               |                  |

### Light output tolerance +/- 10%