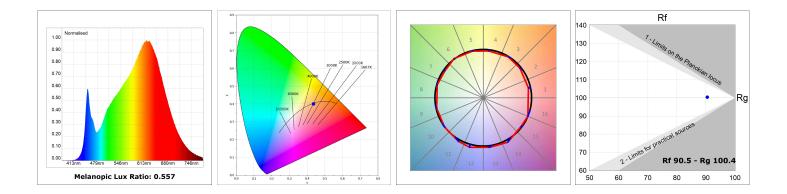

#### **TECHNICAL SPECIFICATIONS:**

Installation: 3-Circuit track

| Light output: | 1.359 lm                 | ⁰K :          | 2700             |
|---------------|--------------------------|---------------|------------------|
| Plum:         | 17,4W                    | CRI :         | 90               |
| Efficacy:     | 78,1 lm/w                | R9 :          | 57               |
| UGR:          | <19                      | MacAdam:      | 3                |
| Туре:         | MID POWER LED            | Power Supply: | 220-240V 50/60Hz |
| LED Lifetime: | 72.000 L80 B10 (Ta=25°C) | Gear:         | Adjustable DALI  |
| Power:        | 15.1W                    |               |                  |

### Light output tolerance +/- 10%