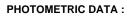

#### **TECHNICAL SPECIFICATIONS:**

Installation: 3-Circuit track

| Light output: | 1.359 lm                 | ⁰K :          | 2700             |
|---------------|--------------------------|---------------|------------------|
| Plum:         | 17,4W                    | CRI :         | 90               |
| Efficacy:     | 78,1 lm/w                | R9 :          | 57               |
| UGR:          | <19                      | MacAdam:      | 3                |
| Туре:         | MID POWER LED            | Power Supply: | 220-240V 50/60Hz |
| LED Lifetime: | 72.000 L80 B10 (Ta=25°C) | Gear:         | Adjustable DALI  |
| Power:        | 15.1W                    |               |                  |

### Light output tolerance +/- 10%