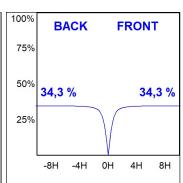

## **PHOTOMETRIC DATA:**

L61ST084MOIP9TWDW  $\eta$  = 100% lmax = 453 cd/klmUTE: 0,69C + 0,32T CIE: 66 90 99 68 100