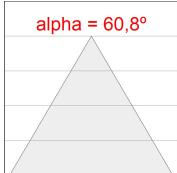

## **PHOTOMETRIC DATA:**

L61ST084MOIP9TWDW  $\eta$  = 100% lmax = 453 cd/klmUTE: 0,69C + 0,32T CIE: 66 90 99 68 100