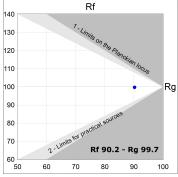

## **PHOTOMETRIC DATA:**

L61ST084MOIP9TWDW  $\eta$  = 100% lmax = 453 cd/klmUTE: 0,69C + 0,32T CIE: 66 90 99 68 100