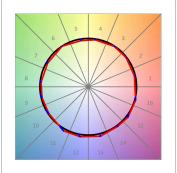

## **PHOTOMETRIC DATA:**

L61ST084MOIP9TWDW  $\eta$  = 100% lmax = 453 cd/klmUTE: 0,69C + 0,32T CIE: 66 90 99 68 100