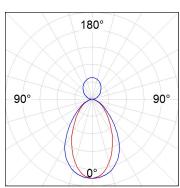

## **PHOTOMETRIC DATA:**

L61ST084MOIP9TWDW  $\eta$  = 100% lmax = 453 cd/klmUTE: 0,69C + 0,32T CIE: 66 90 99 68 100