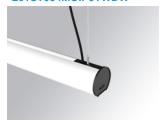

## **LAMPTUB 60 SUSPENDED TRACK**

## Description:

Lamptub 60 model from LAMP to be installed on a suspended rail. Made of recycled aluminium extrusion with circular section of 60mm and length of 840mm. Direct-indirect light model with an opal comfort diffuser made of a translucent polycarbonate diffuser and an optical film to achieve a controlled light distribution and low UGR<19. Model for MID-POWER LED, with TW colour temperature with CRI90. Built-in electronic DALI control gear. With IP20, IK07 degree of protection. Insulation class II. Group 0 photobiological safety. Lifetime: 72.000h L80 B10. Compatible with Lamp Nomadic system. Available finishes: White (RAL 9010), Black (RAL 9011), Wellbeing and BeSocial palette.

Finish: Matte white RAL 9010

Dimensions: 847 x 67 x 80 mm Weight: 2.290 g

Installation: Suspended