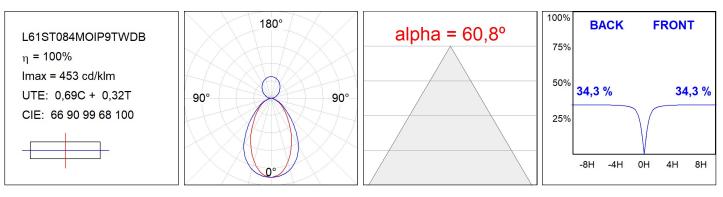

### L61ST084MOIP9TWDB

#### **TECHNICAL SPECIFICATIONS:**

| Light output: | 2.128 lm                 | ٩K :          | TW                  |
|---------------|--------------------------|---------------|---------------------|
| Plum:         | 27,4W                    | CRI :         | 90                  |
| Efficacy:     | 77,7 lm/w                | MacAdam:      | 3                   |
| UGR:          | <19                      | Power Supply: | 220-240V 50/60Hz    |
| Туре:         | MID POWER LED            | Gear:         | Adjustable DALI DT8 |
| LED Lifetime: | 50.000 L80 B10 (Ta=25⁰C) |               |                     |
| Power:        | 24.7W                    |               |                     |

#### **PHOTOMETRIC DATA :**