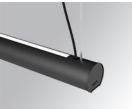

#### **Description:**

Finish:

Dimensions:

Lamptub 60 model from LAMP to be installed on a suspended rail. Made of recycled aluminium extrusion with circular section of 60mm and length of 840mm. Direct-indirect light model with an opal comfort diffuser made of a translucent polycarbonate diffuser and an optical film to achieve a controlled light distribution and low UGR<19. Model for MID-POWER LED, with TW colour temperature with CRI90. Built-in electronic DALI control gear. With IP20, IK07 degree of protection. Insulation class II. Group 0 photobiological safety. Lifetime: 72.000h L80 B10. Compatible with Lamp Nomadic system. Available finishes: White (RAL 9010), Black (RAL 9011), Wellbeing and BeSocial palette.

Weight: 2.290 g

Installation: Suspended

Matte black RAL 9011

847 x 67 x 80 mm