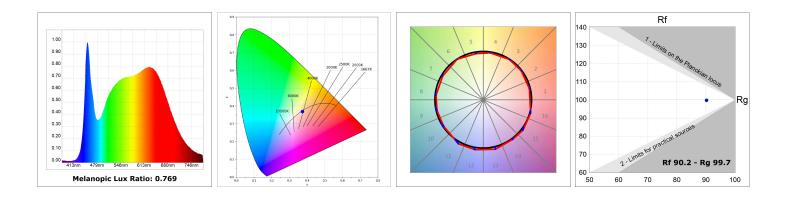

#### **PHOTOMETRIC DATA :**

#### **TECHNICAL SPECIFICATIONS:**

| Light output: | 2.128 lm                 | ٩K :          | TW                  |
|---------------|--------------------------|---------------|---------------------|
| Plum:         | 27,4W                    | CRI :         | 90                  |
| Efficacy:     | 77,7 lm/w                | MacAdam:      | 3                   |
| UGR:          | <19                      | Power Supply: | 220-240V 50/60Hz    |
| Туре:         | MID POWER LED            | Gear:         | Adjustable DALI DT8 |
| LED Lifetime: | 50.000 L80 B10 (Ta=25⁰C) |               |                     |
| Power:        | 24.7W                    |               |                     |