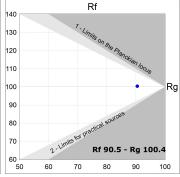

## **PHOTOMETRIC DATA:**

L61ST084MOIP940NW  $\eta$  = 100% lmax = 460 cd/klmUTE: 0,70B + 0,31T CIE: 72 96 100 69 100