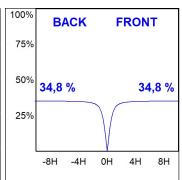

## **PHOTOMETRIC DATA:**

L61ST084MOIP940NW  $\eta$  = 100% lmax = 460 cd/klmUTE: 0,70B + 0,31T CIE: 72 96 100 69 100