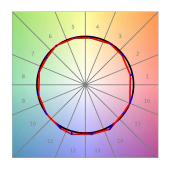

## **PHOTOMETRIC DATA:**

L61ST084MOIP940NW  $\eta$  = 100% lmax = 460 cd/klmUTE: 0,70B + 0,31T CIE: 72 96 100 69 100