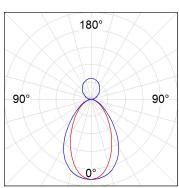

## **PHOTOMETRIC DATA:**

L61ST084MOIP940NW  $\eta$  = 100% lmax = 460 cd/klmUTE: 0,70B + 0,31T CIE: 72 96 100 69 100