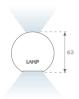

## **PHOTOMETRIC DATA:**

L61ST084MOIP940NW  $\eta$  = 100% lmax = 460 cd/klmUTE: 0,70B + 0,31T CIE: 72 96 100 69 100