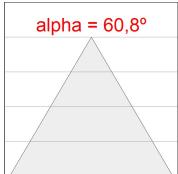

## **PHOTOMETRIC DATA:**

L61ST084MOIP940NW  $\eta$  = 100% lmax = 460 cd/klmUTE: 0,70B + 0,31T CIE: 72 96 100 69 100