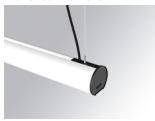

## **LAMPTUB 60 SUSPENDED TRACK**

### L61ST084MOIP940NW

### Description:

Lamptub 60 model from LAMP to be installed on a suspended rail. Made of recycled aluminium extrusion with circular section of 60mm and length of 840mm. Direct-indirect light model with an opal comfort diffuser made of a translucent polycarbonate diffuser and an optical film to achieve a controlled light distribution and low UGR<19. Model for MID-POWER LED, with colour temperature 4000K with CRI90. Built-in electronic ON/OFF control gear. With IP20, IK07 degree of protection. Insulation class II. Group 0 photobiological safety. Lifetime: 72.000h L80 B10. Compatible with Lamp Nomadic system. Available finishes: White (RAL 9010), Black (RAL 9011), Wellbeing and BeSocial palette.

Finish: Matte white RAL 9010 Dimensions: 847 x 67 x 80 mm

Weight: 2.110 g

Installation: 3-Circuit track