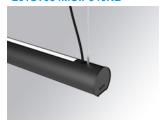

## Description:

Lamptub 60 model from LAMP to be installed on a suspended rail. Made of recycled aluminium extrusion with circular section of 60mm and length of 840mm. Direct-indirect light model with an opal comfort diffuser made of a translucent polycarbonate diffuser and an optical film to achieve a controlled light distribution and low UGR<19. Model for MID-POWER LED, with colour temperature 4000K with CRI90. Built-in electronic ON/OFF control gear. With IP20, IK07 degree of protection. Insulation class II. Group 0 photobiological safety. Lifetime: 72.000h L80 B10. Compatible with Lamp Nomadic system. Available finishes: White (RAL 9010), Black (RAL 9011), Wellbeing and BeSocial palette.

Finish: Matte black RAL 9011 Dimensions: 847 x 67 x 80 mm

Weight: 2.110 g

Installation: 3-Circuit track