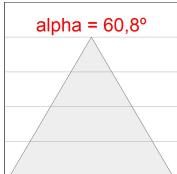

## **PHOTOMETRIC DATA:**

L61ST084MOIP940NB  $\eta$  = 100% lmax = 460 cd/klmUTE: 0,70B + 0,31T CIE: 72 96 100 69 100