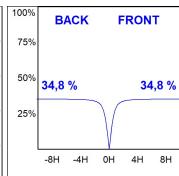

## **TECHNICAL SPECIFICATIONS:**

Light output: 2.127 lm °K: 4000 Plum: 27,8W CRI: 90 Efficacy: 76,5 lm/w 70 R9: UGR: MacAdam: 3

Type: MID POWER LED Power Supply: 220-240V 50/60Hz

LED Lifetime: 72.000 L80 B10 (Ta=25°C) Gear: Electronic

# Light output tolerance +/- 10%