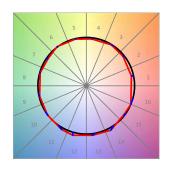

## **PHOTOMETRIC DATA:**

L61ST084MOIP940NB  $\eta$  = 100% lmax = 460 cd/klmUTE: 0,70B + 0,31T CIE: 72 96 100 69 100