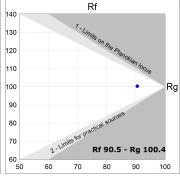

## **TECHNICAL SPECIFICATIONS:**

Light output: 2.127 lm °K: 4000 Plum: 27,8W CRI: 90 Efficacy: 76,5 lm/w 70 R9: UGR: MacAdam: 3

Type: MID POWER LED Power Supply: 220-240V 50/60Hz

LED Lifetime: 72.000 L80 B10 (Ta=25°C) Gear: Electronic