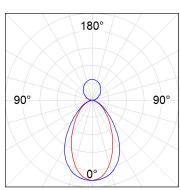

## **PHOTOMETRIC DATA:**

L61ST084MOIP940NB  $\eta$  = 100% lmax = 460 cd/klmUTE: 0,70B + 0,31T CIE: 72 96 100 69 100