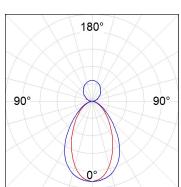

## **PHOTOMETRIC DATA:**

L61ST084MOIP940N4  $\eta$  = 100% Imax = 460 cd/klm UTE: 0,70B + 0,31T CIE: 72 96 100 69 100