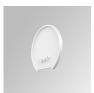

## Description:

Lamptub 60 model from LAMP to be installed on a suspended rail. Made of recycled aluminium extrusion with circular section of 60mm and length of 840mm. Direct-indirect light model with an opal comfort diffuser made of a translucent polycarbonate diffuser and an optical film to achieve a controlled light distribution and low UGR<19. Model for MID-POWER LED, with colour temperature 4000K with CRI90. Built-in electronic ON/OFF control gear. With IP20, IK07 degree of protection. Insulation class II. Group 0 photobiological safety. Lifetime: 72.000h L80 B10. Compatible with Lamp Nomadic system. Available finishes: White (RAL 9010), Black (RAL 9011), Wellbeing and BeSocial palette.

Finish: Palette BE SOCIAL - 4 TEXTURED

Dimensions: 847 x 67 x 80 mm Weight: 2.110 g

Installation: 3-Circuit track