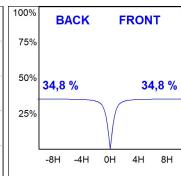

## **PHOTOMETRIC DATA:**

L61ST084MOIP940N4  $\eta$  = 100% Imax = 460 cd/klm UTE: 0,70B + 0,31T CIE: 72 96 100 69 100