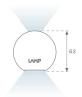

## **PHOTOMETRIC DATA:**

L61ST084MOIP940N4  $\eta$  = 100% Imax = 460 cd/klm UTE: 0,70B + 0,31T CIE: 72 96 100 69 100