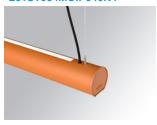

## Description:

Lamptub 60 model from LAMP to be installed on a suspended rail. Made of recycled aluminium extrusion with circular section of 60mm and length of 840mm. Direct-indirect light model with an opal comfort diffuser made of a translucent polycarbonate diffuser and an optical film to achieve a controlled light distribution and low UGR<19. Model for MID-POWER LED, with colour temperature 4000K with CRI90. Built-in electronic ON/OFF control gear. With IP20, IK07 degree of protection. Insulation class II. Group 0 photobiological safety. Lifetime: 72.000h L80 B10. Compatible with Lamp Nomadic system. Available finishes: White (RAL 9010), Black (RAL 9011), Wellbeing and BeSocial palette.

Finish: Palette BE SOCIAL - 4 TEXTURED

Dimensions: 847 x 67 x 80 mm Weight: 2.110 g

Installation: 3-Circuit track