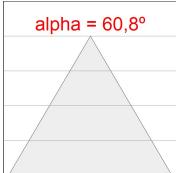

## **PHOTOMETRIC DATA:**

L61ST084MOIP940N4  $\eta$  = 100% Imax = 460 cd/klm UTE: 0,70B + 0,31T CIE: 72 96 100 69 100