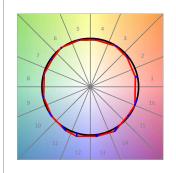

## **PHOTOMETRIC DATA:**

L61ST084MOIP940N4  $\eta$  = 100% Imax = 460 cd/klm UTE: 0,70B + 0,31T CIE: 72 96 100 69 100