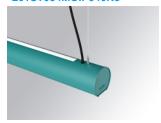

### **LAMPTUB 60 SUSPENDED TRACK**

#### L61ST084MOIP940N3

### Description:

Lamptub 60 model from LAMP to be installed on a suspended rail. Made of recycled aluminium extrusion with circular section of 60mm and length of 840mm. Direct-indirect light model with an opal comfort diffuser made of a translucent polycarbonate diffuser and an optical film to achieve a controlled light distribution and low UGR<19. Model for MID-POWER LED, with colour temperature 4000K with CRI90. Built-in electronic ON/OFF control gear. With IP20, IK07 degree of protection. Insulation class II. Group 0 photobiological safety. Lifetime: 72.000h L80 B10. Compatible with Lamp Nomadic system. Available finishes: White (RAL 9010), Black (RAL 9011), Wellbeing and BeSocial palette.

Finish: Palette WELLBEING - 3 TEXTURED

**Dimensions:** 847 x 67 x 80 mm **Weight:** 2.110 g

**Installation:** 3-Circuit track