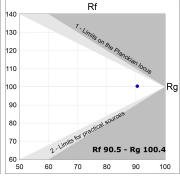

### **TECHNICAL SPECIFICATIONS:**

 Light output:
 2.127 lm
 °K:
 4000

 Plum:
 27,8W
 CRI:
 90

 Efficacy:
 76,5 lm/w
 R9:
 70

 UGR:
 <19</td>
 MacAdam:
 3

Type: MID POWER LED Power Supply: 220-240V 50/60Hz

LED Lifetime: 72.000 L80 B10 (Ta=25°C) Gear: Electronic