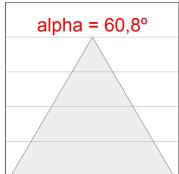

### **PHOTOMETRIC DATA:**

L61ST084MOIP940N3  $\eta$  = 100% lmax = 460 cd/klmUTE: 0,70B + 0,31T CIE: 72 96 100 69 100