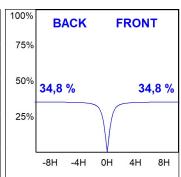

### **PHOTOMETRIC DATA:**

L61ST084MOIP940N3  $\eta$  = 100% lmax = 460 cd/klmUTE: 0,70B + 0,31T CIE: 72 96 100 69 100