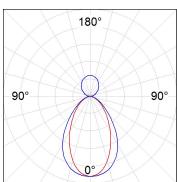

### **PHOTOMETRIC DATA:**

L61ST084MOIP940N3  $\eta$  = 100% lmax = 460 cd/klmUTE: 0,70B + 0,31T CIE: 72 96 100 69 100