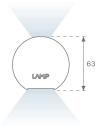

### **PHOTOMETRIC DATA:**

L61ST084MOIP940N3  $\eta$  = 100% lmax = 460 cd/klmUTE: 0,70B + 0,31T CIE: 72 96 100 69 100