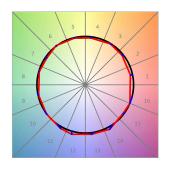

### **PHOTOMETRIC DATA:**

L61ST084MOIP940N3  $\eta$  = 100% lmax = 460 cd/klmUTE: 0,70B + 0,31T CIE: 72 96 100 69 100