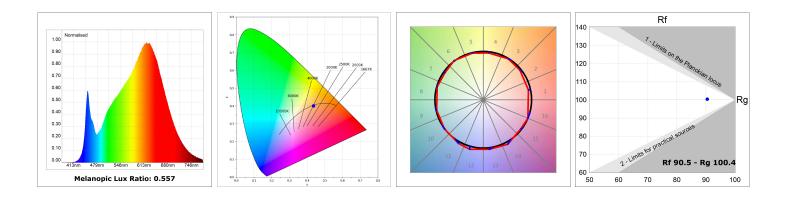

#### **TECHNICAL SPECIFICATIONS:**

| Light output: | 2.127 lm                 | °K :          | 4000             |
|---------------|--------------------------|---------------|------------------|
| Plum:         | 27,8W                    | CRI :         | 90               |
| Efficacy:     | 76,5 lm/w                | R9 :          | 70               |
| UGR:          | <19                      | MacAdam:      | 3                |
| Туре:         | MID POWER LED            | Power Supply: | 220-240V 50/60Hz |
| LED Lifetime: | 72.000 L80 B10 (Ta=25⁰C) | Gear:         | Adjustable DALI  |
| Power:        | 23.6W                    |               |                  |

#### Light output tolerance +/- 10%

#### **PHOTOMETRIC DATA :**