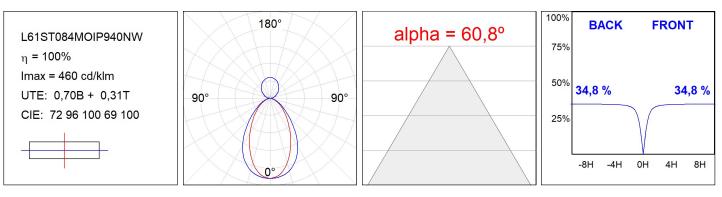

#### **TECHNICAL SPECIFICATIONS:**

| Light output: | 2.127 lm                 | °K :          | 4000             |
|---------------|--------------------------|---------------|------------------|
| Plum:         | 27,8W                    | CRI :         | 90               |
| Efficacy:     | 76,5 lm/w                | R9 :          | 70               |
| UGR:          | <19                      | MacAdam:      | 3                |
| Туре:         | MID POWER LED            | Power Supply: | 220-240V 50/60Hz |
| LED Lifetime: | 72.000 L80 B10 (Ta=25⁰C) | Gear:         | Adjustable DALI  |
| Power:        | 23.6W                    |               |                  |

#### Light output tolerance +/- 10%

#### **PHOTOMETRIC DATA :**