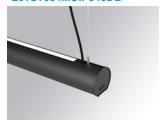

### Description:

Lamptub 60 model from LAMP to be installed on a suspended rail. Made of recycled aluminium extrusion with circular section of 60mm and length of 840mm. Direct-indirect light model with an opal comfort diffuser made of a translucent polycarbonate diffuser and an optical film to achieve a controlled light distribution and low UGR<19. Model for MID-POWER LED, with colour temperature 4000K with CRI90. Built-in electronic DALI control gear. With IP20, IK07 degree of protection. Insulation class II. Group 0 photobiological safety. Lifetime: 72.000h L80 B10. Compatible with Lamp Nomadic system. Available finishes: White (RAL 9010), Black (RAL 9011), Wellbeing and BeSocial palette.

Finish: Matte black RAL 9011 Dimensions: 847 x 67 x 80 mm

Weight: 2.110 g

Installation: 3-Circuit track