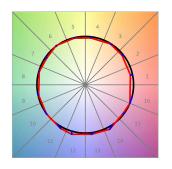

### **TECHNICAL SPECIFICATIONS:**

Light output: 2.127 lm °K: 4000 Plum: 27,8W CRI: 90 Efficacy: 76,5 lm/w 70 R9: UGR: MacAdam: 3

Type: MID POWER LED Power Supply: 220-240V 50/60Hz LED Lifetime: 72.000 L80 B10 (Ta=25°C) Gear: Adjustable DALI

### **PHOTOMETRIC DATA:**

L61ST084MOIP940NB η = 100% Imax = 460 cd/klm UTE: 0,70B + 0,31T CIE: 72 96 100 69 100