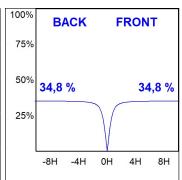

### **TECHNICAL SPECIFICATIONS:**

Light output: 2.127 lm °K: 4000 Plum: 27,8W CRI: 90 Efficacy: 76,5 lm/w 70 R9: UGR: MacAdam: 3

Type: MID POWER LED Power Supply: 220-240V 50/60Hz LED Lifetime: 72.000 L80 B10 (Ta=25°C) Gear: Adjustable DALI

### **PHOTOMETRIC DATA:**

L61ST084MOIP940NB η = 100% Imax = 460 cd/klm UTE: 0,70B + 0,31T CIE: 72 96 100 69 100