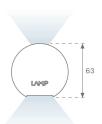

Finish: Matte black RAL 9011 Dimensions: 847 x 67 x 80 mm

Weight: 2.110 g

Installation: 3-Circuit track

### **PHOTOMETRIC DATA:**

L61ST084MOIP940NB η = 100% Imax = 460 cd/klm UTE: 0,70B + 0,31T CIE: 72 96 100 69 100