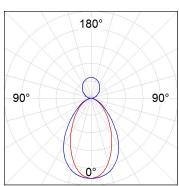

### **PHOTOMETRIC DATA:**

L61ST084MOIP940NB η = 100% Imax = 460 cd/klm UTE: 0,70B + 0,31T CIE: 72 96 100 69 100