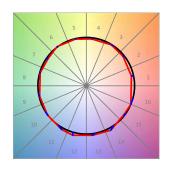

### **PHOTOMETRIC DATA:**

L61ST084MOIP940N3 η = 100% Imax = 460 cd/klm UTE: 0,70B + 0,31T CIE: 72 96 100 69 100