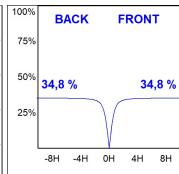

### **PHOTOMETRIC DATA:**

L61ST084MOIP940N3 η = 100% Imax = 460 cd/klm UTE: 0,70B + 0,31T CIE: 72 96 100 69 100