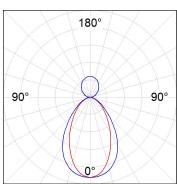

### **PHOTOMETRIC DATA:**

L61ST084MOIP940N3 η = 100% Imax = 460 cd/klm UTE: 0,70B + 0,31T CIE: 72 96 100 69 100