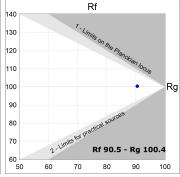

#### **TECHNICAL SPECIFICATIONS:**

Light output: 2.127 lm °K: 4000 Plum: 27,8W CRI: 90 Efficacy: 76,5 lm/w 70 R9: UGR: MacAdam: 3

Type: MID POWER LED Power Supply: 220-240V 50/60Hz LED Lifetime: 72.000 L80 B10 (Ta=25°C) Gear: Adjustable DALI