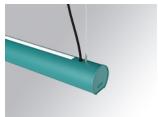

#### **LAMPTUB 60 SUSPENDED TRACK**

#### Description:

Lamptub 60 model from LAMP to be installed on a suspended rail. Made of recycled aluminium extrusion with circular section of 60mm and length of 840mm. Direct-indirect light model with an opal comfort diffuser made of a translucent polycarbonate diffuser and an optical film to achieve a controlled light distribution and low UGR<19. Model for MID-POWER LED, with colour temperature 4000K with CRI90. Built-in electronic DALI control gear. With IP20, IK07 degree of protection. Insulation class II. Group 0 photobiological safety. Lifetime: 72.000h L80 B10. Compatible with Lamp Nomadic system. Available finishes: White (RAL 9010), Black (RAL 9011), Wellbeing and BeSocial palette.

Finish: Palette WELLBEING - 3 TEXTURED

Dimensions: 847 x 67 x 80 mm Weight: 2.110 g

Installation: 3-Circuit track