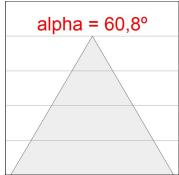

### **PHOTOMETRIC DATA:**

L61ST084MOIP940N3 η = 100% Imax = 460 cd/klm UTE: 0,70B + 0,31T CIE: 72 96 100 69 100