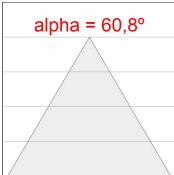

### **PHOTOMETRIC DATA:**

L61ST084MOIP930NW  $\eta$  = 100% lmax = 460 cd/klmUTE: 0,70B + 0,31T CIE: 72 96 100 69 100