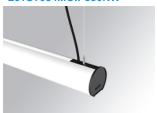

### Description:

Lamptub 60 model from LAMP to be installed on a suspended rail. Made of recycled aluminium extrusion with circular section of 60mm and length of 840mm. Direct-indirect light model with an opal comfort diffuser made of a translucent polycarbonate diffuser and an optical film to achieve a controlled light distribution and low UGR<19. Model for MID-POWER LED, with colour temperature 3000K with CRI90. Built-in electronic ON/OFF control gear. With IP20, IK07 degree of protection. Insulation class II. Group 0 photobiological safety. Lifetime: 72.000h L80 B10. Compatible with Lamp Nomadic system. Available finishes: White (RAL 9010), Black (RAL 9011), Wellbeing and BeSocial palette.

Finish: Matte white RAL 9010 Dimensions: 847 x 67 x 80 mm

Weight: 2.110 g

Installation: 3-Circuit track