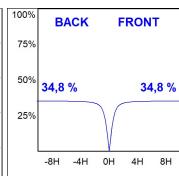

### **TECHNICAL SPECIFICATIONS:**

Light output: 2.061 lm °K: 3000 Plum: 27,8W CRI: 90 Efficacy: 74,1 lm/w 64 R9: UGR: <19 MacAdam: 3

Type: MID POWER LED Power Supply: 220-240V 50/60Hz

LED Lifetime: 72.000 L80 B10 (Ta=25°C) Gear: Electronic

## Light output tolerance +/- 10%