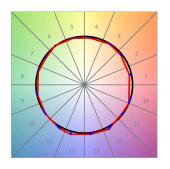

### **PHOTOMETRIC DATA:**

L61ST084MOIP930NW  $\eta$  = 100% lmax = 460 cd/klmUTE: 0,70B + 0,31T CIE: 72 96 100 69 100