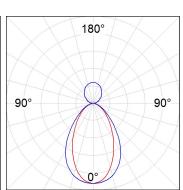

### **PHOTOMETRIC DATA:**

L61ST084MOIP930NW  $\eta$  = 100% lmax = 460 cd/klmUTE: 0,70B + 0,31T CIE: 72 96 100 69 100