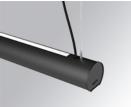

#### **Description:**

Finish:

Dimensions:

Lamptub 60 model from LAMP to be installed on a suspended rail. Made of recycled aluminium extrusion with circular section of 60mm and length of 840mm. Direct-indirect light model with an opal comfort diffuser made of a translucent polycarbonate diffuser and an optical film to achieve a controlled light distribution and low UGR<19. Model for MID-POWER LED, with colour temperature 3000K with CRI90. Built-in electronic ON/OFF control gear. With IP20, IK07 degree of protection. Insulation class II. Group 0 photobiological safety. Lifetime: 72.000h L80 B10. Compatible with Lamp Nomadic system. Available finishes: White (RAL 9010), Black (RAL 9011), Wellbeing and BeSocial palette.

Weight: 2.110 g

Installation: 3-Circuit track

Matte black RAL 9011

847 x 67 x 80 mm