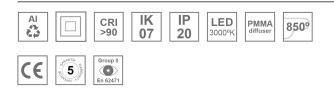

#### **Description:**

Finish:

Dimensions:

Lamptub 60 model from LAMP to be installed on a suspended rail. Made of recycled aluminium extrusion with circular section of 60mm and length of 840mm. Direct-indirect light model with an opal comfort diffuser made of a translucent polycarbonate diffuser and an optical film to achieve a controlled light distribution and low UGR<19. Model for MID-POWER LED, with colour temperature 3000K with CRI90. Built-in electronic ON/OFF control gear. With IP20, IK07 degree of protection. Insulation class II. Group 0 photobiological safety. Lifetime: 72.000h L80 B10. Compatible with Lamp Nomadic system. Available finishes: White (RAL 9010), Black (RAL 9011), Wellbeing and BeSocial palette.

#### **TECHNICAL SPECIFICATIONS:**

| Light output: | 2.061 lm                 | ⁰K :          | 3000             |
|---------------|--------------------------|---------------|------------------|
| Plum:         | 27,8W                    | CRI :         | 90               |
| Efficacy:     | 74,1 lm/w                | R9 :          | 64               |
| UGR:          | <19                      | MacAdam:      | 3                |
| Туре:         | MID POWER LED            | Power Supply: | 220-240V 50/60Hz |
| LED Lifetime: | 72.000 L80 B10 (Ta=25ºC) | Gear:         | Electronic       |
| Power:        | 23.6W                    |               |                  |