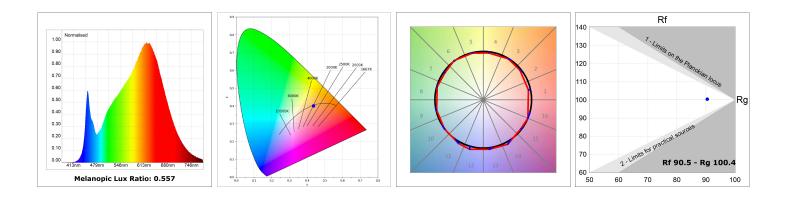

#### **PHOTOMETRIC DATA :**

#### **TECHNICAL SPECIFICATIONS:**

| Light output: | 2.061 lm                 | ⁰K :          | 3000             |
|---------------|--------------------------|---------------|------------------|
| Plum:         | 27,8W                    | CRI :         | 90               |
| Efficacy:     | 74,1 lm/w                | R9 :          | 64               |
| UGR:          | <19                      | MacAdam:      | 3                |
| Туре:         | MID POWER LED            | Power Supply: | 220-240V 50/60Hz |
| LED Lifetime: | 72.000 L80 B10 (Ta=25ºC) | Gear:         | Electronic       |
| Power:        | 23.6W                    |               |                  |

#### Light output tolerance +/- 10%