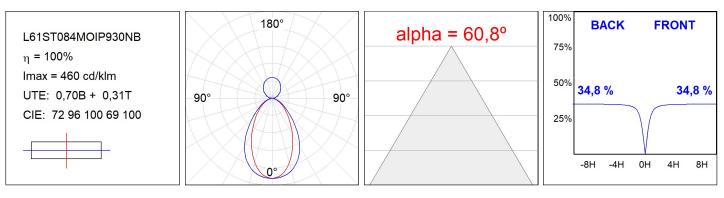

### L61ST084MOIP930NB

#### **TECHNICAL SPECIFICATIONS:**

| Light output: | 2.061 lm                 | ⁰K :          | 3000             |
|---------------|--------------------------|---------------|------------------|
| Plum:         | 27,8W                    | CRI :         | 90               |
| Efficacy:     | 74,1 lm/w                | R9 :          | 64               |
| UGR:          | <19                      | MacAdam:      | 3                |
| Туре:         | MID POWER LED            | Power Supply: | 220-240V 50/60Hz |
| LED Lifetime: | 72.000 L80 B10 (Ta=25ºC) | Gear:         | Electronic       |
| Power:        | 23.6W                    |               |                  |

#### **PHOTOMETRIC DATA :**