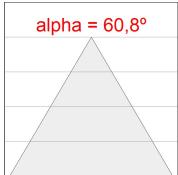

### **TECHNICAL SPECIFICATIONS:**

Light output: 2.061 lm °K: 3000 Plum: 27,8W CRI: 90 Efficacy: 74,1 lm/w 64 R9: UGR: <19 MacAdam: 3

Type: MID POWER LED Power Supply: 220-240V 50/60Hz LED Lifetime: 72.000 L80 B10 (Ta=25°C) Gear: Adjustable DALI