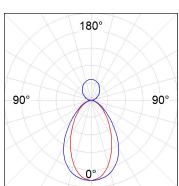

### **PHOTOMETRIC DATA:**

L61ST084MOIP930NW  $\eta$  = 100% lmax = 460 cd/klmUTE: 0,70B + 0,31T CIE: 72 96 100 69 100