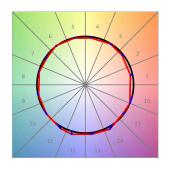

### **PHOTOMETRIC DATA:**

L61ST084MOIP930NW  $\eta$  = 100% lmax = 460 cd/klmUTE: 0,70B + 0,31T CIE: 72 96 100 69 100