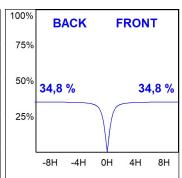

### **PHOTOMETRIC DATA:**

L61ST084MOIP930NW  $\eta$  = 100% lmax = 460 cd/klmUTE: 0,70B + 0,31T CIE: 72 96 100 69 100