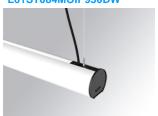

### **LAMPTUB 60 SUSPENDED TRACK**

#### L61ST084MOIP930DW

### Description:

Lamptub 60 model from LAMP to be installed on a suspended rail. Made of recycled aluminium extrusion with circular section of 60mm and length of 840mm. Direct-indirect light model with an opal comfort diffuser made of a translucent polycarbonate diffuser and an optical film to achieve a controlled light distribution and low UGR<19. Model for MID-POWER LED, with colour temperature 3000K with CRI90. Built-in electronic DALI control gear. With IP20, IK07 degree of protection. Insulation class II. Group 0 photobiological safety. Lifetime: 72.000h L80 B10. Compatible with Lamp Nomadic system. Available finishes: White (RAL 9010), Black (RAL 9011), Wellbeing and BeSocial palette.

Finish: Matte white RAL 9010 Dimensions: 847 x 67 x 80 mm

Weight: 2.110 g

Installation: 3-Circuit track