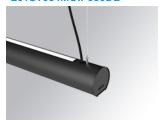

#### Description:

Lamptub 60 model from LAMP to be installed on a suspended rail. Made of recycled aluminium extrusion with circular section of 60mm and length of 840mm. Direct-indirect light model with an opal comfort diffuser made of a translucent polycarbonate diffuser and an optical film to achieve a controlled light distribution and low UGR<19. Model for MID-POWER LED, with colour temperature 3000K with CRI90. Built-in electronic DALI control gear. With IP20, IK07 degree of protection. Insulation class II. Group 0 photobiological safety. Lifetime: 72.000h L80 B10. Compatible with Lamp Nomadic system. Available finishes: White (RAL 9010), Black (RAL 9011), Wellbeing and BeSocial palette.

Finish: Matte black RAL 9011 Dimensions: 847 x 67 x 80 mm

Weight: 2.110 g

Installation: 3-Circuit track