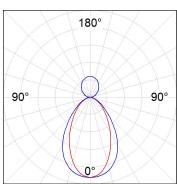

#### **PHOTOMETRIC DATA:**

L61ST084MOIP930NB  $\eta$  = 100% lmax = 460 cd/klmUTE: 0,70B + 0,31T CIE: 72 96 100 69 100