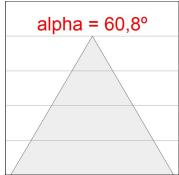

#### **PHOTOMETRIC DATA:**

L61ST084MOIP930NB  $\eta$  = 100% lmax = 460 cd/klmUTE: 0,70B + 0,31T CIE: 72 96 100 69 100