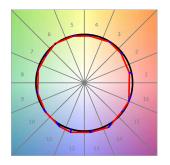

#### **TECHNICAL SPECIFICATIONS:**

Light output: 2.061 lm °K: 3000 Plum: 27,8W CRI: 90 Efficacy: 74,1 lm/w 64 R9: UGR: <19 MacAdam: 3

Type: MID POWER LED Power Supply: 220-240V 50/60Hz LED Lifetime: 72.000 L80 B10 (Ta=25°C) Gear: Adjustable DALI

#### **PHOTOMETRIC DATA:**

L61ST084MOIP930NB  $\eta$  = 100% lmax = 460 cd/klmUTE: 0,70B + 0,31T CIE: 72 96 100 69 100