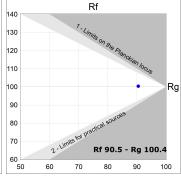

#### **TECHNICAL SPECIFICATIONS:**

Light output: 2.061 lm °K: 3000 Plum: 27,8W CRI: 90 Efficacy: 74,1 lm/w 64 R9: UGR: <19 MacAdam: 3

Type: MID POWER LED Power Supply: 220-240V 50/60Hz LED Lifetime: 72.000 L80 B10 (Ta=25°C) Gear: Adjustable DALI