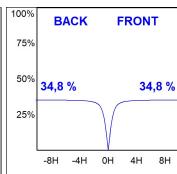

#### **TECHNICAL SPECIFICATIONS:**

Light output: 2.061 lm °K: 3000 Plum: 27,8W CRI: 90 Efficacy: 74,1 lm/w 64 R9: UGR: <19 MacAdam: 3

Type: MID POWER LED Power Supply: 220-240V 50/60Hz LED Lifetime: 72.000 L80 B10 (Ta=25°C) Gear: Adjustable DALI

#### **PHOTOMETRIC DATA:**

L61ST084MOIP930NB  $\eta$  = 100% lmax = 460 cd/klmUTE: 0,70B + 0,31T CIE: 72 96 100 69 100