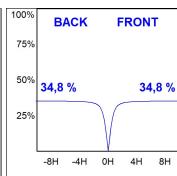

## **PHOTOMETRIC DATA:**

L61ST084MOIP927NW η = 100% Imax = 460 cd/klm UTE: 0,70B + 0,31T CIE: 72 96 100 69 100