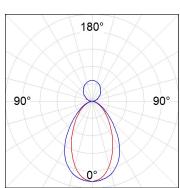

## **PHOTOMETRIC DATA:**

L61ST084MOIP927NW η = 100% Imax = 460 cd/klm UTE: 0,70B + 0,31T CIE: 72 96 100 69 100