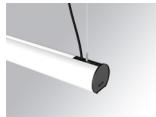

## **LAMPTUB 60 SUSPENDED TRACK**

## Description:

Lamptub 60 model from LAMP to be installed on a suspended rail. Made of recycled aluminium extrusion with circular section of 60mm and length of 840mm. Direct-indirect light model with an opal comfort diffuser made of a translucent polycarbonate diffuser and an optical film to achieve a controlled light distribution and low UGR<19. Model for MID-POWER LED, with colour temperature 2700K with CRI90. Built-in electronic ON/OFF control gear. With IP20, IK07 degree of protection. Insulation class II. Group 0 photobiological safety. Lifetime: 72.000h L80 B10. Compatible with Lamp Nomadic system. Available finishes: White (RAL 9010), Black (RAL 9011), Wellbeing and BeSocial palette.

Finish: Matte white RAL 9010 Dimensions: 847 x 67 x 80 mm

Weight: 2.110 g

Installation: 3-Circuit track