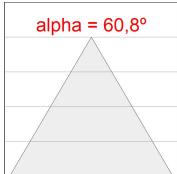

## **PHOTOMETRIC DATA:**

L61ST084MOIP927NW η = 100% Imax = 460 cd/klm UTE: 0,70B + 0,31T CIE: 72 96 100 69 100