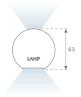

## **PHOTOMETRIC DATA:**

L61ST084MOIP927NW η = 100% Imax = 460 cd/klm UTE: 0,70B + 0,31T CIE: 72 96 100 69 100