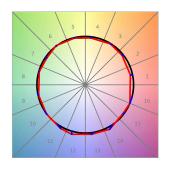

## **PHOTOMETRIC DATA:**

L61ST084MOIP927NW η = 100% Imax = 460 cd/klm UTE: 0,70B + 0,31T CIE: 72 96 100 69 100