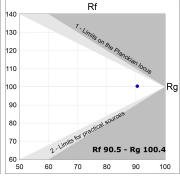

## **TECHNICAL SPECIFICATIONS:**

Light output: 1.959 lm °K: 2700 Plum: 27,8W CRI: 90 Efficacy: 70,5 lm/w R9: 57 UGR: <19 MacAdam: 3

Type: MID POWER LED Power Supply: 220-240V 50/60Hz

LED Lifetime: 72.000 L80 B10 (Ta=25°C) Gear: Electronic

# Light output tolerance +/- 10%

# **CUSTOM MADE OPTIONS:**

Data according to regulations 2019/2020/EU and 2019/2015/EU