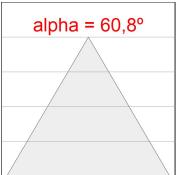

le finishes: White (RAL 9010), Black (RAL 9011), Wellbeing and BeSocial palette.

Finish: Palette WELLBEING - 3 TEXTURED

Dimensions: 847 x 67 x 80 mm Weight: 2.110 g

Installation: 3-Circuit track



### **TECHNICAL SPECIFICATIONS:**

Light output: 1.959 lm °K: 2700 Plum: 27,8W CRI: 90 Efficacy: 70,5 lm/w R9: 57 UGR: <19 MacAdam: 3

Type: MID POWER LED Power Supply: 220-240V 50/60Hz

LED Lifetime: 72.000 L80 B10 (Ta=25°C) Gear: Electronic

Power:

### Light output tolerance +/- 10%

IP IK CRI LED РММА 850° >90 07 20













# **CUSTOM MADE OPTIONS:**



















## **LAMPTUB 60 SUSPENDED TRACK**



L61ST084MOIP927N3

## LTUB60 SUT 840 3500 VWW D/I COMF WE

### **PHOTOMETRIC DATA:**

L61ST084MOIP927N3  $\eta$  = 100% lmax = 460 cd/klmUTE: 0,70B + 0,31T CIE: 72 96 100 69 100















## **LAMPTUB 60 SUSPENDED TRACK**



# ACCESORIES:

## Assembly



Product code:

L6SUECB



LTUB60 ACC. SUR END COVER BK.



Product code:

L6SUECW



LTUB60 ACC. SUR END COVER WH.



Product code:

L6SUECW3

Description:

LTUB60 ACC. SUR END COVER WE.



Product code:

L6SUECW4

Description:

LTUB60 ACC. SUR END COVER BS.