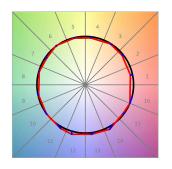

### **PHOTOMETRIC DATA:**

L61ST084MOIP927N3  $\eta$  = 100% lmax = 460 cd/klmUTE: 0,70B + 0,31T CIE: 72 96 100 69 100