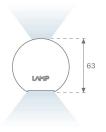

Finish: Palette WELLBEING - 3 TEXTURED

Dimensions: 847 x 67 x 80 mm Weight: 2.110 g

Installation: 3-Circuit track