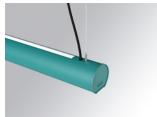

### **LAMPTUB 60 SUSPENDED TRACK**

### Description:

Lamptub 60 model from LAMP to be installed on a suspended rail. Made of recycled aluminium extrusion with circular section of 60mm and length of 840mm. Direct-indirect light model with an opal comfort diffuser made of a translucent polycarbonate diffuser and an optical film to achieve a controlled light distribution and low UGR<19. Model for MID-POWER LED, with colour temperature 2700K with CRI90. Built-in electronic ON/OFF control gear. With IP20, IK07 degree of protection. Insulation class II. Group 0 photobiological safety. Lifetime: 72.000h L80 B10. Compatible with Lamp Nomadic system. Available finishes: White (RAL 9010), Black (RAL 9011), Wellbeing and BeSocial palette.

Finish: Palette WELLBEING - 3 TEXTURED

Dimensions: 847 x 67 x 80 mm Weight: 2.110 g

Installation: 3-Circuit track