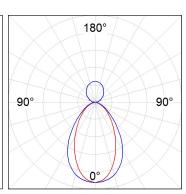

### **PHOTOMETRIC DATA:**

L61ST084MOIP927N3  $\eta$  = 100% lmax = 460 cd/klmUTE: 0,70B + 0,31T CIE: 72 96 100 69 100