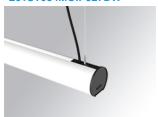

### **LAMPTUB 60 SUSPENDED TRACK**

### Description:

Lamptub 60 model from LAMP to be installed on a suspended rail. Made of recycled aluminium extrusion with circular section of 60mm and length of 840mm. Direct-indirect light model with an opal comfort diffuser made of a translucent polycarbonate diffuser and an optical film to achieve a controlled light distribution and low UGR<19. Model for MID-POWER LED, with colour temperature 2700K with CRI90. Built-in electronic DALI control gear. With IP20, IK07 degree of protection. Insulation class II. Group 0 photobiological safety. Lifetime: 72.000h L80 B10. Compatible with Lamp Nomadic system. Available finishes: White (RAL 9010), Black (RAL 9011), Wellbeing and BeSocial palette.

Finish: Matte white RAL 9010 Dimensions: 847 x 67 x 80 mm

Weight: 2.110 g

Installation: 3-Circuit track