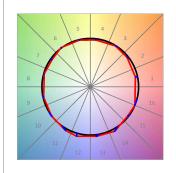

### **TECHNICAL SPECIFICATIONS:**

Light output: 1.959 lm °K: 2700 Plum: 27,8W CRI: 90 Efficacy: 70,5 lm/w R9: 57 UGR: <19 MacAdam: 3

Type: MID POWER LED Power Supply: 220-240V 50/60Hz LED Lifetime: 72.000 L80 B10 (Ta=25°C) Gear: Adjustable DALI

### Light output tolerance +/- 10%

### **PHOTOMETRIC DATA:**

L61ST084MOIP927NW  $\eta$  = 100% lmax = 460 cd/klmUTE: 0,70B + 0,31T CIE: 72 96 100 69 100