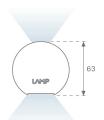

### **PHOTOMETRIC DATA:**

L61ST084MOIP927NW  $\eta$  = 100% lmax = 460 cd/klmUTE: 0,70B + 0,31T CIE: 72 96 100 69 100