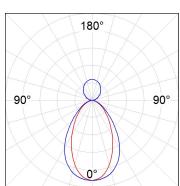

### **PHOTOMETRIC DATA:**

L61ST084MOIP927NW  $\eta$  = 100% lmax = 460 cd/klmUTE: 0,70B + 0,31T CIE: 72 96 100 69 100