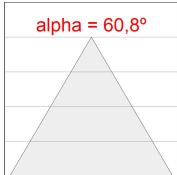

### **TECHNICAL SPECIFICATIONS:**

Light output: 1.959 lm °K: 2700 Plum: 27,8W CRI: 90 Efficacy: 70,5 lm/w R9: 57 UGR: <19 MacAdam: 3

Type: MID POWER LED Power Supply: 220-240V 50/60Hz LED Lifetime: 72.000 L80 B10 (Ta=25°C) Gear: Adjustable DALI