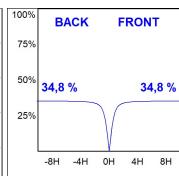

### **TECHNICAL SPECIFICATIONS:**

Light output: 1.959 lm °K: 2700 Plum: 27,8W CRI: 90 Efficacy: 70,5 lm/w R9: 57 UGR: <19 MacAdam: 3

Type: MID POWER LED Power Supply: 220-240V 50/60Hz LED Lifetime: 72.000 L80 B10 (Ta=25°C) Gear: Adjustable DALI