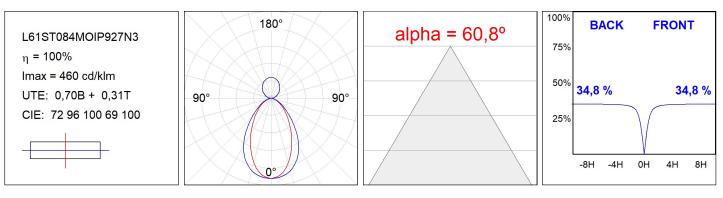

#### **TECHNICAL SPECIFICATIONS:**

| Light output: | 1.959 lm                 | ⁰K :          | 2700             |
|---------------|--------------------------|---------------|------------------|
| Plum:         | 27,8W                    | CRI :         | 90               |
| Efficacy:     | 70,5 lm/w                | R9 :          | 57               |
| UGR:          | <19                      | MacAdam:      | 3                |
| Туре:         | MID POWER LED            | Power Supply: | 220-240V 50/60Hz |
| LED Lifetime: | 72.000 L80 B10 (Ta=25°C) | Gear:         | Adjustable DALI  |
| Power:        | 23.6W                    |               |                  |

#### **PHOTOMETRIC DATA :**