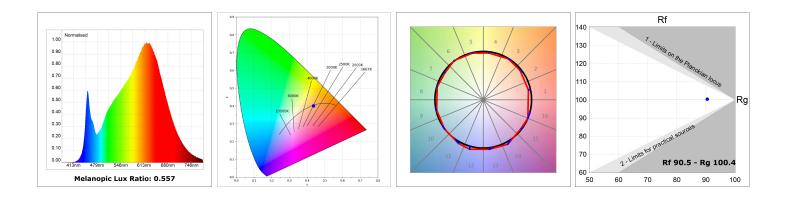

#### **TECHNICAL SPECIFICATIONS:**

| Light output: | 1.959 lm                 | ⁰K :          | 2700             |
|---------------|--------------------------|---------------|------------------|
| Plum:         | 27,8W                    | CRI :         | 90               |
| Efficacy:     | 70,5 lm/w                | R9 :          | 57               |
| UGR:          | <19                      | MacAdam:      | 3                |
| Туре:         | MID POWER LED            | Power Supply: | 220-240V 50/60Hz |
| LED Lifetime: | 72.000 L80 B10 (Ta=25°C) | Gear:         | Adjustable DALI  |
| Power:        | 23.6W                    |               |                  |

#### **PHOTOMETRIC DATA :**