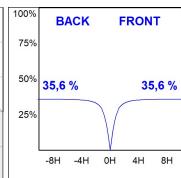

## **PHOTOMETRIC DATA:**

L61ST084MOIO940NW  $\eta$  = 100% lmax = 277 cd/klmUTE: 0,71E + 0,29T CIE: 50 81 97 71 100