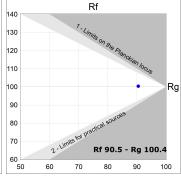

## **TECHNICAL SPECIFICATIONS:**

Light output: 2.246 lm °K: 4000 Plum: 27,8W CRI: 90 Efficacy: 80,8 lm/w 70 R9: Type: MID POWER LED MacAdam: 3

LED Lifetime: 72.000 L80 B10 (Ta=25°C) Power Supply: 220-240V 50/60Hz

# Light output tolerance +/- 10%