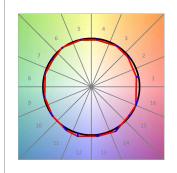

## **PHOTOMETRIC DATA:**

L61ST084MOIO940NW  $\eta$  = 100% lmax = 277 cd/klmUTE: 0,71E + 0,29T CIE: 50 81 97 71 100