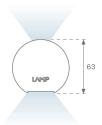

## **PHOTOMETRIC DATA:**

L61ST084MOIO940NW  $\eta$  = 100% lmax = 277 cd/klmUTE: 0,71E + 0,29T CIE: 50 81 97 71 100