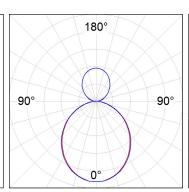

## **PHOTOMETRIC DATA:**

L61ST084MOIO940NW  $\eta$  = 100% lmax = 277 cd/klmUTE: 0,71E + 0,29T CIE: 50 81 97 71 100