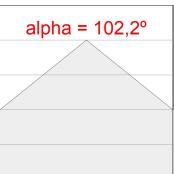

## **TECHNICAL SPECIFICATIONS:**

Light output: 2.246 lm °K: 4000 Plum: 27,8W CRI: 90 Efficacy: 80,8 lm/w 70 R9: Type: MID POWER LED MacAdam: 3

LED Lifetime: 72.000 L80 B10 (Ta=25°C) Power Supply: 220-240V 50/60Hz

# Light output tolerance +/- 10%