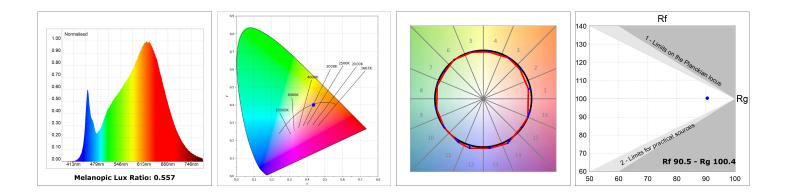

#### **TECHNICAL SPECIFICATIONS:**

| Light output: | 2.246 lm                 | ⁰К:           | 4000             |
|---------------|--------------------------|---------------|------------------|
| Plum:         | 27,8W                    | CRI :         | 90               |
| Efficacy:     | 80,8 lm/w                | R9 :          | 70               |
| Туре:         | MID POWER LED            | MacAdam:      | 3                |
| LED Lifetime: | 72.000 L80 B10 (Ta=25ºC) | Power Supply: | 220-240V 50/60Hz |
| Power:        | 23.6W                    | Gear:         | Electronic       |

#### Light output tolerance +/- 10%