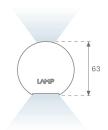

#### Description:

Finish:

Dimensions:

Lamptub 60 model from LAMP to be installed on a suspended rail. Made of recycled aluminium extrusion with circular section of 60mm and length of 840mm. Direct-indirect light model with opal polycarbonate diffuser. Model for MID-POWER LED, with colour temperature 4000K with CRI90. Built-in electronic ON/OFF control gear. With IP20, IK07 degree of protection. Insulation class II. Group 0 photobiological safety. Lifetime: 72.000h L80 B10. Compatible with Lamp Nomadic system. Available finishes: White (RAL 9010), Black (RAL 9011), Wellbeing and BeSocial palette.

Weight: 2.110 g

Palette BE SOCIAL - 4 TEXTURED s: 847 x 67 x 80 mm

Installation: 3-Circuit track