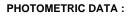

#### **TECHNICAL SPECIFICATIONS:**

| Light output: | 2.246 lm                 | ⁰К:           | 4000             |
|---------------|--------------------------|---------------|------------------|
| Plum:         | 27,8W                    | CRI :         | 90               |
| Efficacy:     | 80,8 lm/w                | R9 :          | 70               |
| Туре:         | MID POWER LED            | MacAdam:      | 3                |
| LED Lifetime: | 72.000 L80 B10 (Ta=25ºC) | Power Supply: | 220-240V 50/60Hz |
| Power:        | 23.6W                    | Gear:         | Electronic       |

#### Light output tolerance +/- 10%