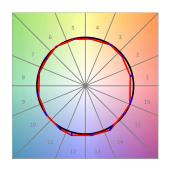

## **PHOTOMETRIC DATA:**

L61ST084MOIO940N3  $\eta$  = 100% lmax = 277 cd/klmUTE: 0,71E + 0,29T CIE: 50 81 97 71 100