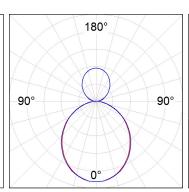

## **PHOTOMETRIC DATA:**

L61ST084MOIO940N3  $\eta$  = 100% lmax = 277 cd/klmUTE: 0,71E + 0,29T CIE: 50 81 97 71 100