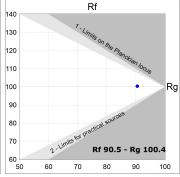

## **TECHNICAL SPECIFICATIONS:**

Light output: 2.246 lm °K: 4000 Plum: 27,8W CRI: 90 Efficacy: 80,8 lm/w 70 R9: Type: MID POWER LED MacAdam: 3

LED Lifetime: 72.000 L80 B10 (Ta=25°C) Power Supply: 220-240V 50/60Hz