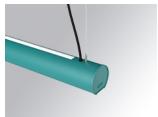

## **LAMPTUB 60 SUSPENDED TRACK**

## Description:

Lamptub 60 model from LAMP to be installed on a suspended rail. Made of recycled aluminium extrusion with circular section of 60mm and length of 840mm. Direct-indirect light model with opal polycarbonate diffuser. Model for MID-POWER LED, with colour temperature 4000K with CRI90. Built-in electronic ON/OFF control gear. With IP20, IK07 degree of protection. Insulation class II. Group 0 photobiological safety. Lifetime: 72.000h L80 B10. Compatible with Lamp Nomadic system. Available finishes: White (RAL 9010), Black (RAL 9011), Wellbeing and BeSocial palette.

Finish: Palette WELLBEING - 3 TEXTURED

847 x 67 x 80 mm Dimensions: Weight: 2.110 g

Installation: 3-Circuit track