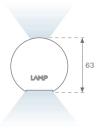

## Description:

Lamptub 60 model from LAMP to be installed on a suspended rail. Made of recycled aluminium extrusion with circular section of 60mm and length of 840mm. Direct-indirect light model with opal polycarbonate diffuser. Model for MID-POWER LED, with colour temperature 4000K with CRI90. Built-in electronic ON/OFF control gear. With IP20, IK07 degree of protection. Insulation class II. Group 0 photobiological safety. Lifetime: 72.000h L80 B10. Compatible with Lamp Nomadic system. Available finishes: White (RAL 9010), Black (RAL 9011), Wellbeing and BeSocial palette.

Finish: Palette WELLBEING - 3 TEXTURED

847 x 67 x 80 mm Dimensions: Weight: 2.110 g

Installation: 3-Circuit track