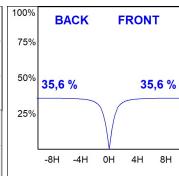

## **TECHNICAL SPECIFICATIONS:**

Light output: 2.246 lm °K: 4000 Plum: 27,8W CRI: 90 Efficacy: 80,8 lm/w 70 R9: Type: MID POWER LED MacAdam: 3

LED Lifetime: 72.000 L80 B10 (Ta=25°C) Power Supply: 220-240V 50/60Hz

## Light output tolerance +/- 10%

**CUSTOM MADE OPTIONS:** 