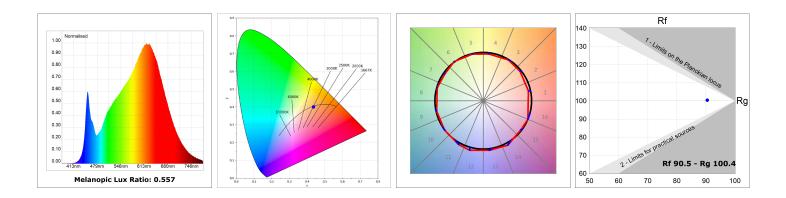

#### **TECHNICAL SPECIFICATIONS:**

| Light output: | 2.246 lm                 | ⁰К:           | 4000             |
|---------------|--------------------------|---------------|------------------|
| Plum:         | 27,8W                    | CRI :         | 90               |
| Efficacy:     | 80,8 lm/w                | R9 :          | 70               |
| Туре:         | MID POWER LED            | MacAdam:      | 3                |
| LED Lifetime: | 72.000 L80 B10 (Ta=25°C) | Power Supply: | 220-240V 50/60Hz |
| Power:        | 23.6W                    | Gear:         | Adjustable DALI  |

#### **PHOTOMETRIC DATA :**