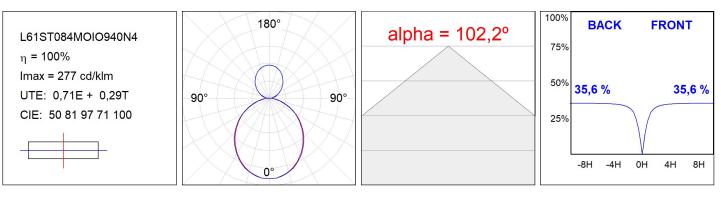

#### **TECHNICAL SPECIFICATIONS:**

| Light output: | 2.246 lm                 | ⁰К:           | 4000             |
|---------------|--------------------------|---------------|------------------|
| Plum:         | 27,8W                    | CRI :         | 90               |
| Efficacy:     | 80,8 lm/w                | R9 :          | 70               |
| Туре:         | MID POWER LED            | MacAdam:      | 3                |
| LED Lifetime: | 72.000 L80 B10 (Ta=25°C) | Power Supply: | 220-240V 50/60Hz |
| Power:        | 23.6W                    | Gear:         | Adjustable DALI  |

#### **PHOTOMETRIC DATA :**