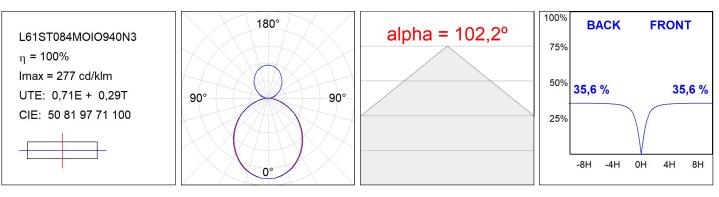

### **PHOTOMETRIC DATA :**

#### **TECHNICAL SPECIFICATIONS:**

| Light output: | 2.246 lm                 | ⁰K :          | 4000             |
|---------------|--------------------------|---------------|------------------|
| Plum:         | 27,8W                    | CRI :         | 90               |
| Efficacy:     | 80,8 lm/w                | R9 :          | 70               |
| Туре:         | MID POWER LED            | MacAdam:      | 3                |
| LED Lifetime: | 72.000 L80 B10 (Ta=25ºC) | Power Supply: | 220-240V 50/60Hz |
| Power:        | 23.6W                    | Gear:         | Adjustable DALI  |