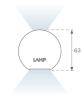

 Finish:
 Palette WELLBEING - 3 TEXTURED

 Dimensions:
 847 x 67 x 80 mm

Weight: 2.110 g

Installation: 3-Circuit track