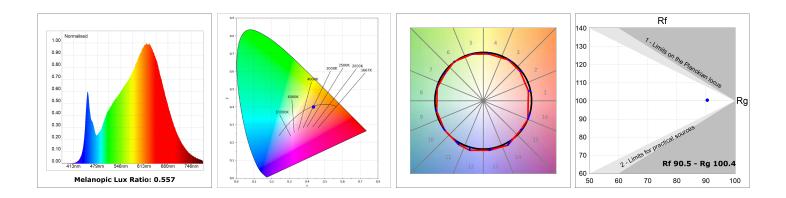

### **PHOTOMETRIC DATA :**

#### **TECHNICAL SPECIFICATIONS:**

| Light output: | 2.246 lm                 | ⁰K :          | 4000             |
|---------------|--------------------------|---------------|------------------|
| Plum:         | 27,8W                    | CRI :         | 90               |
| Efficacy:     | 80,8 lm/w                | R9 :          | 70               |
| Туре:         | MID POWER LED            | MacAdam:      | 3                |
| LED Lifetime: | 72.000 L80 B10 (Ta=25ºC) | Power Supply: | 220-240V 50/60Hz |
| Power:        | 23.6W                    | Gear:         | Adjustable DALI  |