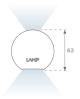

### **PHOTOMETRIC DATA:**

L61ST084MOIO930NW  $\eta$  = 100% lmax = 277 cd/klmUTE: 0,71E + 0,29T CIE: 50 81 97 71 100