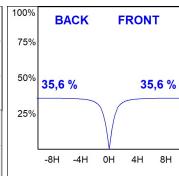

### **PHOTOMETRIC DATA:**

L61ST084MOIO930NW  $\eta$  = 100% lmax = 277 cd/klmUTE: 0,71E + 0,29T CIE: 50 81 97 71 100