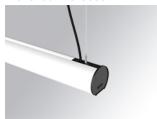

### **LAMPTUB 60 SUSPENDED TRACK**

# Description:

Lamptub 60 model from LAMP to be installed on a suspended rail. Made of recycled aluminium extrusion with circular section of 60mm and length of 840mm. Direct-indirect light model with opal polycarbonate diffuser. Model for MID-POWER LED, with colour temperature 3000K with CRI90. Built-in electronic ON/OFF control gear. With IP20, IK07 degree of protection. Insulation class II. Group 0 photobiological safety. Lifetime: 72.000h L80 B10. Compatible with Lamp Nomadic system. Available finishes: White (RAL 9010), Black (RAL 9011), Wellbeing and BeSocial palette.

Finish: Matte white RAL 9010

Dimensions: 847 x 67 x 80 mm Weight: 2.110 g

Installation: 3-Circuit track