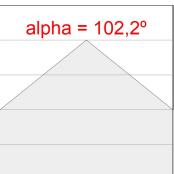

### **PHOTOMETRIC DATA:**

L61ST084MOIO930NW  $\eta$  = 100% lmax = 277 cd/klmUTE: 0,71E + 0,29T CIE: 50 81 97 71 100