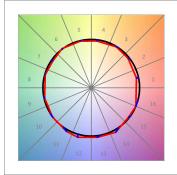

### **PHOTOMETRIC DATA:**

L61ST084MOIO930NW  $\eta$  = 100% lmax = 277 cd/klmUTE: 0,71E + 0,29T CIE: 50 81 97 71 100