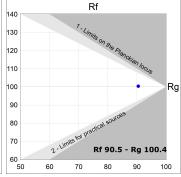

### **TECHNICAL SPECIFICATIONS:**

Light output: 2.177 lm °K: 3000 Plum: 27,8W CRI: 90 Efficacy: 78,3 lm/w 64 R9: Type: MID POWER LED MacAdam: 3

LED Lifetime: 72.000 L80 B10 (Ta=25°C) Power Supply: 220-240V 50/60Hz