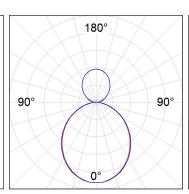

### **PHOTOMETRIC DATA:**

L61ST084MOIO930NW  $\eta$  = 100% lmax = 277 cd/klmUTE: 0,71E + 0,29T CIE: 50 81 97 71 100