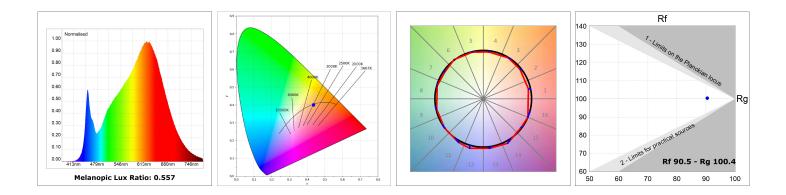

#### **TECHNICAL SPECIFICATIONS:**

| Light output: | 2.177 lm                 | ⁰K :          | 3000             |
|---------------|--------------------------|---------------|------------------|
| Plum:         | 27,8W                    | CRI :         | 90               |
| Efficacy:     | 78,3 lm/w                | R9 :          | 64               |
| Туре:         | MID POWER LED            | MacAdam:      | 3                |
| LED Lifetime: | 72.000 L80 B10 (Ta=25ºC) | Power Supply: | 220-240V 50/60Hz |
| Power:        | 23.6W                    | Gear:         | Electronic       |