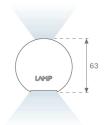

Weight: 2.110 g

Installation: 3-Circuit track

Matte black RAL 9011

847 x 67 x 80 mm