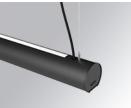

#### **Description:**

Finish:

Dimensions:

Lamptub 60 model from LAMP to be installed on a suspended rail. Made of recycled aluminium extrusion with circular section of 60mm and length of 840mm. Direct-indirect light model with opal polycarbonate diffuser. Model for MID-POWER LED, with colour temperature 3000K with CRI90. Built-in electronic ON/OFF control gear. With IP20, IK07 degree of protection. Insulation class II. Group 0 photobiological safety. Lifetime: 72.000h L80 B10. Compatible with Lamp Nomadic system. Available finishes: White (RAL 9010), Black (RAL 9011), Wellbeing and BeSocial palette.

Weight: 2.110 g

Installation: 3-Circuit track

Matte black RAL 9011

847 x 67 x 80 mm