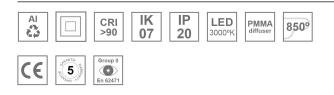

#### **Description:**

Finish:

Dimensions:

Lamptub 60 model from LAMP to be installed on a suspended rail. Made of recycled aluminium extrusion with circular section of 60mm and length of 840mm. Direct-indirect light model with opal polycarbonate diffuser. Model for MID-POWER LED, with colour temperature 3000K with CRI90. Built-in electronic ON/OFF control gear. With IP20, IK07 degree of protection. Insulation class II. Group 0 photobiological safety. Lifetime: 72.000h L80 B10. Compatible with Lamp Nomadic system. Available finishes: White (RAL 9010), Black (RAL 9011), Wellbeing and BeSocial palette.