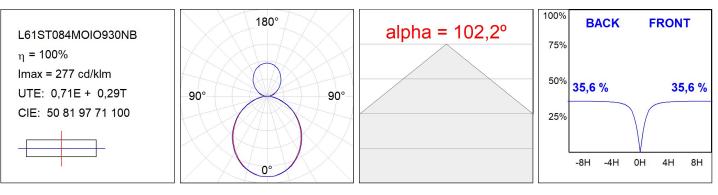

#### **TECHNICAL SPECIFICATIONS:**

| Light output: | 2.177 lm                 | ⁰K :          | 3000             |
|---------------|--------------------------|---------------|------------------|
| Plum:         | 27,8W                    | CRI :         | 90               |
| Efficacy:     | 78,3 lm/w                | R9 :          | 64               |
| Туре:         | MID POWER LED            | MacAdam:      | 3                |
| LED Lifetime: | 72.000 L80 B10 (Ta=25ºC) | Power Supply: | 220-240V 50/60Hz |
| Power:        | 23.6W                    | Gear:         | Electronic       |

#### Light output tolerance +/- 10%