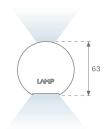

**Dimensions:** 847 x 67 x 80 mm

Palette BE SOCIAL - 4 TEXTURED

Weight: 2.110 g

Installation: 3-Circuit track