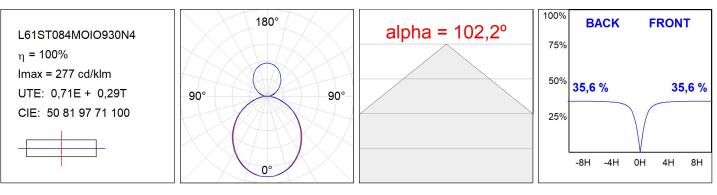

### L61ST084MOIO930N4

#### **TECHNICAL SPECIFICATIONS:**

| Light output: | 2.177 lm                 | ⁰K :          | 3000             |
|---------------|--------------------------|---------------|------------------|
| Plum:         | 27,8W                    | CRI :         | 90               |
| Efficacy:     | 78,3 lm/w                | R9 :          | 64               |
| Туре:         | MID POWER LED            | MacAdam:      | 3                |
| LED Lifetime: | 72.000 L80 B10 (Ta=25°C) | Power Supply: | 220-240V 50/60Hz |
| Power:        | 23.6W                    | Gear:         | Electronic       |

#### Light output tolerance +/- 10%