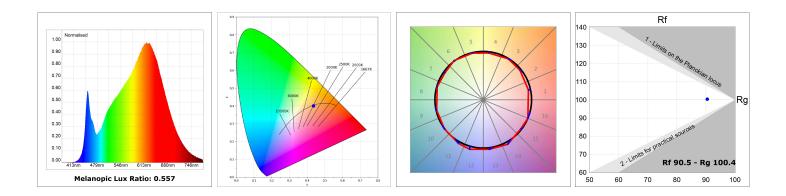

#### **TECHNICAL SPECIFICATIONS:**

| Light output: | 2.177 lm                 | ⁰K :          | 3000             |
|---------------|--------------------------|---------------|------------------|
| Plum:         | 27,8W                    | CRI :         | 90               |
| Efficacy:     | 78,3 lm/w                | R9 :          | 64               |
| Туре:         | MID POWER LED            | MacAdam:      | 3                |
| LED Lifetime: | 72.000 L80 B10 (Ta=25°C) | Power Supply: | 220-240V 50/60Hz |
| Power:        | 23.6W                    | Gear:         | Electronic       |

#### Light output tolerance +/- 10%