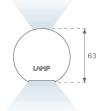

#### **LAMPTUB 60 SUSPENDED TRACK**



#### L61ST084MOIO930N3

#### LTUB60 SUT 840 3500 WW D/I OPAL WE



#### Description:

Lamptub 60 model from LAMP to be installed on a suspended rail. Made of recycled aluminium extrusion with circular section of 60mm and length of 840mm. Direct-indirect light model with opal polycarbonate diffuser. Model for MID-POWER LED, with colour temperature 3000K with CRI90. Built-in electronic ON/OFF control gear. With IP20, IK07 degree of protection. Insulation class II. Group 0 photobiological safety. Lifetime: 72.000h L80 B10. Compatible with Lamp Nomadic system. Available finishes: White (RAL 9010), Black (RAL 9011), Wellbeing and BeSocial palette.



Palette WELLBEING - 3 TEXTURED

847 x 67 x 80 mm Dimensions:

Weight: 2.110 g



# Installation: 3-Circuit track

#### **TECHNICAL SPECIFICATIONS:**

Light output: 2.177 lm °K: 3000 Plum: 27,8W CRI: 90 Efficacy: 78,3 lm/w 64 R9: Type: MID POWER LED MacAdam: 3

LED Lifetime: 72.000 L80 B10 (Ta=25°C) Power Supply: 220-240V 50/60Hz

Gear: Power: 23.6W Electronic

# Light output tolerance +/- 10%





































#### **CUSTOM MADE OPTIONS:**









Data according to regulations 2019/2020/EU and 2019/2015/EU













#### **LAMPTUB 60 SUSPENDED TRACK**



L61ST084MOIO930N3

### LTUB60 SUT 840 3500 WW D/I OPAL WE

#### **PHOTOMETRIC DATA:**

L61ST084MOIO930N3  $\eta$  = 100% lmax = 277 cd/klmUTE: 0,71E + 0,29T CIE: 50 81 97 71 100















# **LAMPTUB 60 SUSPENDED TRACK**



# ACCESORIES:

# **Assembly**



Product code:

L6SUECB



LTUB60