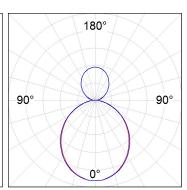

#### **PHOTOMETRIC DATA:**

L61ST084MOIO930N3  $\eta$  = 100% lmax = 277 cd/klmUTE: 0,71E + 0,29T CIE: 50 81 97 71 100