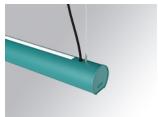

#### **LAMPTUB 60 SUSPENDED TRACK**

#### L61ST084MOIO930N3

#### LTUB60 SUT 840 3500 WW D/I OPAL WE

#### Description:

Lamptub 60 model from LAMP to be installed on a suspended rail. Made of recycled aluminium extrusion with circular section of 60mm and length of 840mm. Direct-indirect light model with opal polycarbonate diffuser. Model for MID-POWER LED, with colour temperature 3000K with CRI90. Built-in electronic ON/OFF control gear. With IP20, IK07 degree of protection. Insulation class II. Group 0 photobiological safety. Lifetime: 72.000h L80 B10. Compatible with Lamp Nomadic system. Available finishes: White (RAL 9010), Black (RAL 9011), Wellbeing and BeSocial palette.