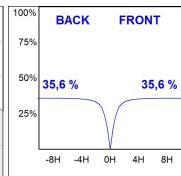

#### **PHOTOMETRIC DATA:**

L61ST084MOIO930N3  $\eta$  = 100% lmax = 277 cd/klmUTE: 0,71E + 0,29T CIE: 50 81 97 71 100