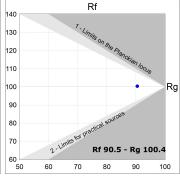

#### **PHOTOMETRIC DATA:**

L61ST084MOIO930N3  $\eta$  = 100% lmax = 277 cd/klmUTE: 0,71E + 0,29T CIE: 50 81 97 71 100