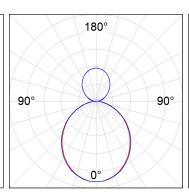

## **PHOTOMETRIC DATA:**

L61ST084MOIO930N4  $\eta$  = 100% lmax = 277 cd/klmUTE: 0,71E + 0,29T CIE: 50 81 97 71 100