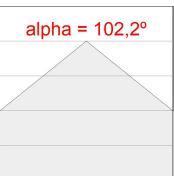

## **PHOTOMETRIC DATA:**

L61ST084MOIO930N4  $\eta$  = 100% lmax = 277 cd/klmUTE: 0,71E + 0,29T CIE: 50 81 97 71 100