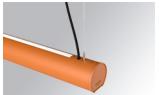

### **LAMPTUB 60 SUSPENDED TRACK**

### Description:

Lamptub 60 model from LAMP to be installed on a suspended rail. Made of recycled aluminium extrusion with circular section of 60mm and length of 840mm. Direct-indirect light model with opal polycarbonate diffuser. Model for MID-POWER LED, with colour temperature 3000K with CRI90. Built-in electronic DALI control gear. With IP20, IK07 degree of protection. Insulation class II. Group 0 photobiological safety. Lifetime: 72.000h L80 B10. Compatible with Lamp Nomadic system. Available finishes: White (RAL 9010), Black (RAL 9011), Wellbeing and BeSocial palette.

Finish: Palette BE SOCIAL - 4 TEXTURED

847 x 67 x 80 mm Dimensions: Weight: 2.110 g

Installation: 3-Circuit track