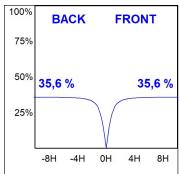

## **PHOTOMETRIC DATA:**

L61ST084MOIO930N4  $\eta$  = 100% lmax = 277 cd/klmUTE: 0,71E + 0,29T CIE: 50 81 97 71 100