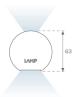

## **PHOTOMETRIC DATA:**

L61ST084MOIO930N4  $\eta$  = 100% lmax = 277 cd/klmUTE: 0,71E + 0,29T CIE: 50 81 97 71 100