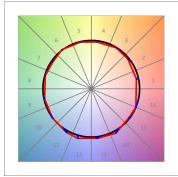

## **PHOTOMETRIC DATA:**

L61ST084MOIO930N4  $\eta$  = 100% lmax = 277 cd/klmUTE: 0,71E + 0,29T CIE: 50 81 97 71 100