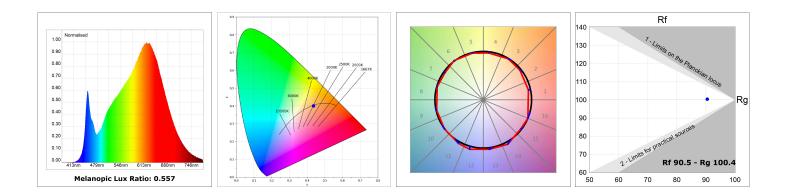

#### **TECHNICAL SPECIFICATIONS:**

| Light output: | 2.068 lm                 | ⁰K :          | 2700             |
|---------------|--------------------------|---------------|------------------|
| Plum:         | 27,8W                    | CRI :         | 90               |
| Efficacy:     | 74,4 lm/w                | R9 :          | 57               |
| Туре:         | MID POWER LED            | MacAdam:      | 3                |
| LED Lifetime: | 72.000 L80 B10 (Ta=25ºC) | Power Supply: | 220-240V 50/60Hz |
| Power:        | 23.6W                    | Gear:         | Electronic       |

### Light output tolerance +/- 10%