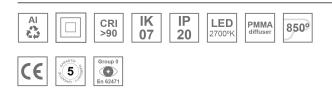

#### Description:

Finish:

Lamptub 60 model from LAMP to be installed on a suspended rail. Made of recycled aluminium extrusion with circular section of 60mm and length of 840mm. Direct-indirect light model with opal polycarbonate diffuser. Model for MID-POWER LED, with colour temperature 2700K with CRI90. Built-in electronic ON/OFF control gear. With IP20, IK07 degree of protection. Insulation class II. Group 0 photobiological safety. Lifetime: 72.000h L80 B10. Compatible with Lamp Nomadic system. Available finishes: White (RAL 9010), Black (RAL 9011), Wellbeing and BeSocial palette.