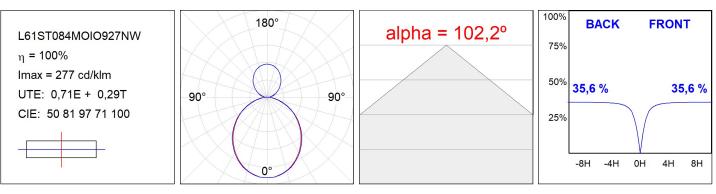

## L61ST084MOIO927NW

#### **TECHNICAL SPECIFICATIONS:**

| Light output: | 2.068 lm                 | ⁰K :          | 2700             |
|---------------|--------------------------|---------------|------------------|
| Plum:         | 27,8W                    | CRI :         | 90               |
| Efficacy:     | 74,4 lm/w                | R9 :          | 57               |
| Туре:         | MID POWER LED            | MacAdam:      | 3                |
| LED Lifetime: | 72.000 L80 B10 (Ta=25ºC) | Power Supply: | 220-240V 50/60Hz |
| Power:        | 23.6W                    | Gear:         | Electronic       |

### Light output tolerance +/- 10%