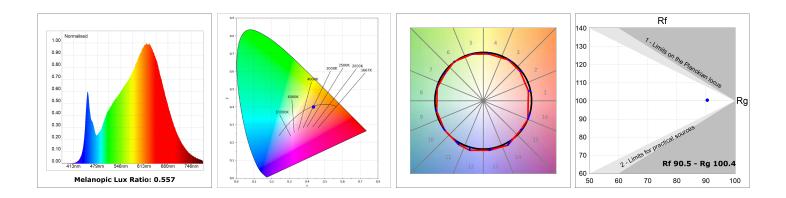

#### **TECHNICAL SPECIFICATIONS:**

| Light output: | 2.068 lm                 | ⁰K :          | 2700             |
|---------------|--------------------------|---------------|------------------|
| Plum:         | 27,8W                    | CRI :         | 90               |
| Efficacy:     | 74,4 lm/w                | R9 :          | 57               |
| Туре:         | MID POWER LED            | MacAdam:      | 3                |
| LED Lifetime: | 72.000 L80 B10 (Ta=25°C) | Power Supply: | 220-240V 50/60Hz |
| Power:        | 23.6W                    | Gear:         | Electronic       |