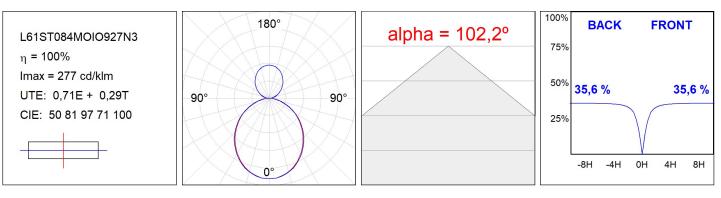

#### **TECHNICAL SPECIFICATIONS:**

| Light output: | 2.068 lm                 | ⁰K :          | 2700             |
|---------------|--------------------------|---------------|------------------|
| Plum:         | 27,8W                    | CRI :         | 90               |
| Efficacy:     | 74,4 lm/w                | R9 :          | 57               |
| Туре:         | MID POWER LED            | MacAdam:      | 3                |
| LED Lifetime: | 72.000 L80 B10 (Ta=25°C) | Power Supply: | 220-240V 50/60Hz |
| Power:        | 23.6W                    | Gear:         | Electronic       |

#### **PHOTOMETRIC DATA :**