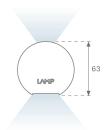

**Dimensions:** 847 x 67 x 80 mm

Palette WELLBEING - 3 TEXTURED

Weight: 2.110 g

Installation: 3-Circuit track