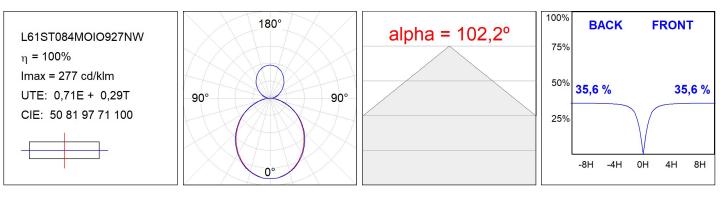

#### **PHOTOMETRIC DATA :**

#### **TECHNICAL SPECIFICATIONS:**

| Light output: | 2.068 lm                 | ⁰K :          | 2700             |
|---------------|--------------------------|---------------|------------------|
| Plum:         | 27,8W                    | CRI :         | 90               |
| Efficacy:     | 74,4 lm/w                | R9 :          | 57               |
| Туре:         | MID POWER LED            | MacAdam:      | 3                |
| LED Lifetime: | 72.000 L80 B10 (Ta=25⁰C) | Power Supply: | 220-240V 50/60Hz |
| Power:        | 23.6W                    | Gear:         | Adjustable DALI  |