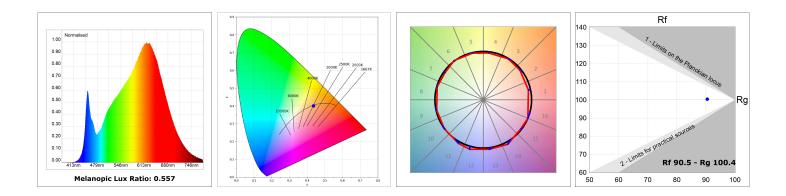

#### **TECHNICAL SPECIFICATIONS:**

| Light output: | 2.068 lm                 | ⁰K :          | 2700             |
|---------------|--------------------------|---------------|------------------|
| Plum:         | 27,8W                    | CRI :         | 90               |
| Efficacy:     | 74,4 lm/w                | R9 :          | 57               |
| Туре:         | MID POWER LED            | MacAdam:      | 3                |
| LED Lifetime: | 72.000 L80 B10 (Ta=25⁰C) | Power Supply: | 220-240V 50/60Hz |
| Power:        | 23.6W                    | Gear:         | Adjustable DALI  |