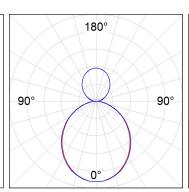

### **PHOTOMETRIC DATA:**

L61ST084MOIO927NB  $\eta$  = 100% lmax = 277 cd/klmUTE: 0,71E + 0,29T CIE: 50 81 97 71 100