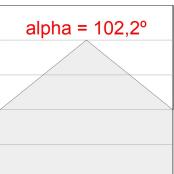

### **TECHNICAL SPECIFICATIONS:**

Light output: 2.068 Im °K: 2700 Plum: 27,8W CRI: 90 Efficacy: 74,4 lm/w R9: 57 Type: MID POWER LED MacAdam: 3

LED Lifetime: 72.000 L80 B10 (Ta=25°C) Power Supply: 220-240V 50/60Hz Gear: Power: 23.6W Adjustable DALI