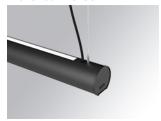

### **LAMPTUB 60 SUSPENDED TRACK**

### Description:

Lamptub 60 model from LAMP to be installed on a suspended rail. Made of recycled aluminium extrusion with circular section of 60mm and length of 840mm. Direct-indirect light model with opal polycarbonate diffuser. Model for MID-POWER LED, with colour temperature 2700K with CRI90. Built-in electronic DALI control gear. With IP20, IK07 degree of protection. Insulation class II. Group 0 photobiological safety. Lifetime: 72.000h L80 B10. Compatible with Lamp Nomadic system. Available finishes: White (RAL 9010), Black (RAL 9011), Wellbeing and BeSocial palette.

Finish: Matte black RAL 9011

Dimensions: 847 x 67 x 80 mm Weight: 2.110 g

Installation: 3-Circuit track