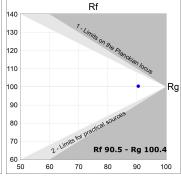

### **PHOTOMETRIC DATA:**

L61ST084MOIO927NB  $\eta$  = 100% lmax = 277 cd/klmUTE: 0,71E + 0,29T CIE: 50 81 97 71 100