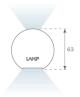

### **PHOTOMETRIC DATA:**

L61ST084MOIO927NB  $\eta$  = 100% lmax = 277 cd/klmUTE: 0,71E + 0,29T CIE: 50 81 97 71 100