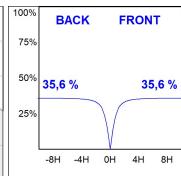

### **PHOTOMETRIC DATA:**

L61ST084MOIO927NB  $\eta$  = 100% lmax = 277 cd/klmUTE: 0,71E + 0,29T CIE: 50 81 97 71 100